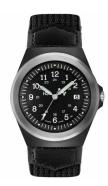

https://www.dialando.nl/

| PRODUCT INFORMATION |               |  |
|---------------------|---------------|--|
| EAN                 | 7630027700367 |  |
| Gender              | Men           |  |
| Brand               | Traser H3     |  |
| Collection          | P59 Type 3    |  |
| Warranty [years]    | 2             |  |

| PRODUCT EXECUTION |                               |
|-------------------|-------------------------------|
| Display Type      | Analogue                      |
| Movement type     | Quartz (Battery)              |
| Movement Name     | 505 / Ronda                   |
| Functions         | Second / Minute / Date / Hour |

| MEASURES                      |     |
|-------------------------------|-----|
| Case width [mm]               | 37  |
| Case thickness [mm]           | 10  |
| Lug width [mm]                | 21  |
| Max. wrist circumference [mm] | 210 |

| MATERIAL & COLOUR  |                        |
|--------------------|------------------------|
| Strap Material     | Textile / Real leather |
| Strap Colour       | Black                  |
| Case Material      | Stainless steel        |
| Case Colour        | Black                  |
| Case Surface       | Matted                 |
| Colour of the dial | Black                  |
| Glass              | Mineral glass          |

| DETAILS         |                                   |
|-----------------|-----------------------------------|
| Bezel           | Fixed                             |
| Case Bottom     | Stainless steel bottom (screwed)  |
| Clasp           | Pin buckle                        |
| Lighting        | Luminous hands / Luminous indexes |
| Water resistant | 3 ATM                             |