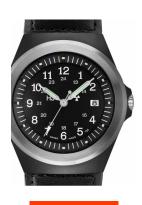

https://www.dialando.nl/

| PRODUCT INFORMATION |               |  |
|---------------------|---------------|--|
| EAN                 | 7630027700367 |  |
| Gender              | Men           |  |
| Brand               | Traser H3     |  |
| Collection          | P59 Type 3    |  |
| Warranty [years]    | 2             |  |

| PRODUCT EXECUTION |                               |
|-------------------|-------------------------------|
| Display Type      | Analogue                      |
| Movement type     | Quartz (Battery)              |
| Movement Name     | 505 / Ronda                   |
| Functions         | Second / Minute / Date / Hour |

| MEASURES                      |     |
|-------------------------------|-----|
| Case width [mm]               | 37  |
| Case thickness [mm]           | 10  |
| Lug width [mm]                | 21  |
| Max. wrist circumference [mm] | 210 |

| MATERIAL & COLOUR  |                        |
|--------------------|------------------------|
| Strap Material     | Textile / Real leather |
| Strap Colour       | Black                  |
| Case Material      | Stainless steel        |
| Case Colour        | Black                  |
| Case Surface       | Matted                 |
| Colour of the dial | Black                  |
| Glass              | Mineral glass          |

| DETAILS         |                                   |
|-----------------|-----------------------------------|
| Bezel           | Fixed                             |
| Case Bottom     | Stainless steel bottom (screwed)  |
| Clasp           | Pin buckle                        |
| Lighting        | Luminous hands / Luminous indexes |
| Water resistant | 3 ATM                             |