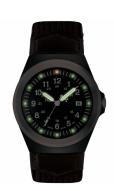

https://www.dialando.nl/

| PRODUCT INFORMATION |               |  |
|---------------------|---------------|--|
| EAN                 | 7630027700367 |  |
| Gender              | Men           |  |
| Brand               | Traser H3     |  |
| Collection          | P59 Type 3    |  |
| Warranty [years]    | 2             |  |

| PRODUCT EXECUTION |                               |
|-------------------|-------------------------------|
| Display Type      | Analogue                      |
| Movement type     | Quartz (Battery)              |
| Movement Name     | 505 / Ronda                   |
| Functions         | Second / Minute / Date / Hour |

| MEASURES                      |     |
|-------------------------------|-----|
| Case width [mm]               | 37  |
| Case thickness [mm]           | 10  |
| Lug width [mm]                | 21  |
| Max. wrist circumference [mm] | 210 |

| MATERIAL & COLOUR  |                        |
|--------------------|------------------------|
| Strap Material     | Textile / Real leather |
| Strap Colour       | Black                  |
| Case Material      | Stainless steel        |
| Case Colour        | Black                  |
| Case Surface       | Matted                 |
| Colour of the dial | Black                  |
| Glass              | Mineral glass          |

| DETAILS         |                                   |
|-----------------|-----------------------------------|
| Bezel           | Fixed                             |
| Case Bottom     | Stainless steel bottom (screwed)  |
| Clasp           | Pin buckle                        |
| Lighting        | Luminous hands / Luminous indexes |
| Water resistant | 3 ATM                             |