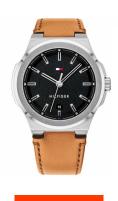

## Tommy Hilfiger men's watch TH1791650 Specifications

**BUY NOW** 

This document contains all the specifications for the Tommy Hilfiger Princeton TH1791650 men's watch. We at the DIALANDO® watch store offer a large selection of authentic watches from the best watch brands in the world.

https://www.dialando.nl/

| PRODUCT INFORMATION | N                             |
|---------------------|-------------------------------|
| EAN                 | 7613272358347                 |
| Gender              | Men                           |
| Brand               | Tommy Hilfiger                |
| Collection          | Princeton                     |
| Warranty [years]    | 2                             |
| PRODUCT EXECUTION   |                               |
| Display Type        | Analogue                      |
| Movement type       | Quartz (Battery)              |
| Functions           | Second / Date / Hour / Minute |
| MEASURES            |                               |
| Case width [mm]     | 45                            |

| MATERIAL & COLOUR  |                 |
|--------------------|-----------------|
| Strap Material     | Real leather    |
| Strap Colour       | Brown           |
| Case Material      | Stainless steel |
| Colour of the dial | Black           |
| Glass              | Mineral glass   |
|                    |                 |
| DETAILS            |                 |
| Clasp              | Pin buckle      |
| Water resistant    | 5 ATM           |
|                    |                 |