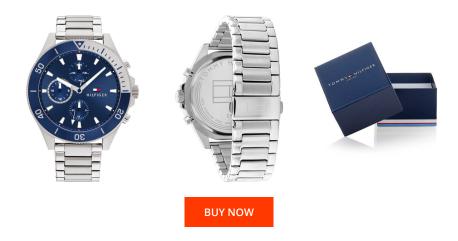

## Tommy Hilfiger men's watch 1791917 Specifications

This document contains all the specifications for the Tommy Hilfiger Larson 1791917 men's watch. We at the DIALANDO® watch store offer a large selection of authentic watches from the best watch brands in the world.

| MATERIAL & COLOUR  |                 |
|--------------------|-----------------|
| Strap Material     | Stainless steel |
| Strap Colour       | Silver          |
| Colour of the dial | Blue            |
| Glass              | Mineral glass   |
| DETAILS            |                 |
| Clasp              | Folding clasp   |
|                    |                 |