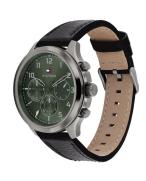

## Tommy Hilfiger men's watch 1791856 Specifications

**BUY NOW** 

This document contains all the specifications for the Tommy Hilfiger Asher 1791856 men's watch. We at the DIALANDO® watch store offer a large selection of authentic watches from the best watch brands in the world.

| MEASURES            |    |
|---------------------|----|
| Case width [mm]     | 45 |
| Case thickness [mm] | 11 |

| MATERIAL & COLOUR  |                                |
|--------------------|--------------------------------|
| Strap Material     | Calf leather                   |
| Strap Colour       | Black                          |
| Case Material      | Stainless steel                |
| Case Colour        | Grey                           |
| Case Surface       | Matted / Polished              |
| Colour of the dial | Green                          |
| Glass              | Hardened glass / Mineral glass |
| DETAILS            |                                |

| DETAILS         |                                  |
|-----------------|----------------------------------|
| Bezel           | Fixed                            |
| Case Bottom     | Stainless steel bottom / Screwed |
| Clasp           | Buckle                           |
| Water resistant | 5 ATM                            |