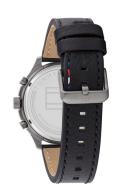

| MEASURES            |    |
|---------------------|----|
| Case width [mm]     | 45 |
| Case thickness [mm] | 11 |

| MATERIAL & COLOUR  |                                |
|--------------------|--------------------------------|
| Strap Material     | Calf leather                   |
| Strap Colour       | Black                          |
| Case Material      | Stainless steel                |
| Case Colour        | Grey                           |
| Case Surface       | Matted / Polished              |
| Colour of the dial | Green                          |
| Glass              | Hardened glass / Mineral glass |
| DETAILS            |                                |

| DETAILS         |                                  |
|-----------------|----------------------------------|
| Bezel           | Fixed                            |
| Case Bottom     | Stainless steel bottom / Screwed |
| Clasp           | Buckle                           |
| Water resistant | 5 ATM                            |