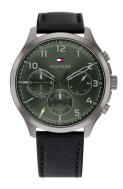

## Tommy Hilfiger men's watch 1791856 Specifications

**BUY NOW** 

This document contains all the specifications for the Tommy Hilfiger Asher 1791856 men's watch. We at the DIALANDO® watch store offer a large selection of authentic watches from the best watch brands in the world.

| MEASURES            |    |
|---------------------|----|
| Case width [mm]     | 45 |
| Case thickness [mm] | 11 |

| MATERIAL & COLOUR  |                                |
|--------------------|--------------------------------|
| Strap Material     | Calf leather                   |
| Strap Colour       | Black                          |
| Case Material      | Stainless steel                |
| Case Colour        | Grey                           |
| Case Surface       | Matted / Polished              |
| Colour of the dial | Green                          |
| Glass              | Hardened glass / Mineral glass |
| DETAILS            |                                |

| DETAILS         |                                  |
|-----------------|----------------------------------|
| Bezel           | Fixed                            |
| Case Bottom     | Stainless steel bottom / Screwed |
| Clasp           | Buckle                           |
| Water resistant | 5 ATM                            |