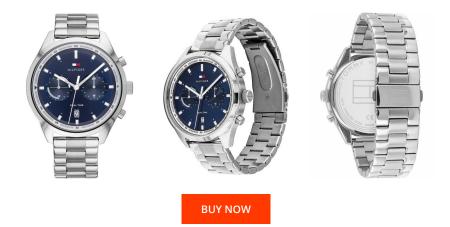

## Tommy Hilfiger men's watch 1791725 Specifications

This document contains all the specifications for the Tommy Hilfiger Ashton 1791725 men's watch. We at the DIALANDO® watch store offer a large selection of authentic watches from the best watch brands in the world. https://www.dialando.nl/

| PRODUCT INFORMATION |               |
|---------------------|---------------|
| EAN                 | 7613272379342 |
| Gender              | Men           |
| Warranty [years]    | 2             |

| MATERIAL & COLOUR  |                                |
|--------------------|--------------------------------|
| Strap Material     | Stainless steel                |
| Strap Colour       | Silver                         |
| Case Material      | Stainless steel                |
| Case Colour        | Silver                         |
| Case Surface       | Polished / Matted              |
| Colour of the dial | Blue                           |
| Glass              | Mineral glass / Hardened glass |

| PRODUCT EXECUTION |                                                               |
|-------------------|---------------------------------------------------------------|
| Display Type      | Analogue                                                      |
| Movement type     | Quartz (Battery)                                              |
| Functions         | Hour / Date / Second time zone / 24-Hour / Second /<br>Minute |

| DETAILS         |                                   |
|-----------------|-----------------------------------|
| Bezel           | Fixed                             |
| Case Bottom     | Stainless steel bottom / Pressed  |
| Clasp           | Folding clasp                     |
| Lighting        | Luminous indexes / Luminous hands |
| Water resistant | 5 ATM                             |