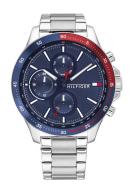

## Tommy Hilfiger men's watch 1791718 Specifications

**BUY NOW** 

This document contains all the specifications for the Tommy Hilfiger - Dressed Up 1791718 men's watch. We at the DIALANDO® watch store offer a large selection of authentic watches from the best watch brands in the world.

https://www.dialando.nl/

| PRODUCT INFORMATION |                           |
|---------------------|---------------------------|
| EAN                 | 7613272379274             |
| Gender              | Men                       |
| Brand               | Tommy Hilfiger            |
| Collection          | Herren - Dressed Up 46 mm |
| Warranty (vears)    | 2                         |

| PRODUCT EXECUTION |                                                              |
|-------------------|--------------------------------------------------------------|
| Display Type      | Analogue                                                     |
| Movement type     | Quartz (Battery)                                             |
| Functions         | Date / 24-Hour / Day of the week / Hour / Second /<br>Minute |

| MEASURES                      |     |
|-------------------------------|-----|
| Case width [mm]               | 46  |
| Case thickness [mm]           | 12  |
| Lug width [mm]                | 22  |
| Max. wrist circumference [mm] | 200 |

| MATERIAL & COLOUR  |                 |
|--------------------|-----------------|
| Strap Material     | Stainless steel |
| Strap Colour       | Silver          |
| Case Material      | Stainless steel |
| Case Colour        | Silver          |
| Case Surface       | Polished        |
| Colour of the dial | Blue            |
| Glass              | Mineral glass   |

| DETAILS         |                                   |
|-----------------|-----------------------------------|
| Bezel           | Fixed                             |
| Case Bottom     | Stainless steel bottom (screwed)  |
| Clasp           | Folding clasp                     |
| Lighting        | Luminous indexes / Luminous hands |
| Water resistant | 5 ATM                             |