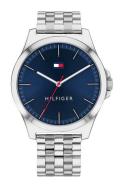

## Tommy Hilfiger men's watch 1791713 Specifications

**BUY NOW** 

This document contains all the specifications for the Tommy Hilfiger - Barclay 1791713 men's watch. We at the DIALANDO® watch store offer a large selection of authentic watches from the best watch brands in the world.

| MATERIAL & COLOUR  |                 |
|--------------------|-----------------|
| Strap Material     | Stainless steel |
| Strap Colour       | Silver          |
| Case Material      | Stainless steel |
| Case Colour        | Silver          |
| Case Surface       | Polished        |
| Colour of the dial | Blue            |
| Glass              | Mineral glass   |

| DETAILS         |                                  |
|-----------------|----------------------------------|
| Bezel           | Fixed                            |
| Case Bottom     | Stainless steel bottom (pressed) |
| Clasp           | Folding clasp                    |
| Lighting        | Luminous hands                   |
| Water resistant | 3 ATM                            |