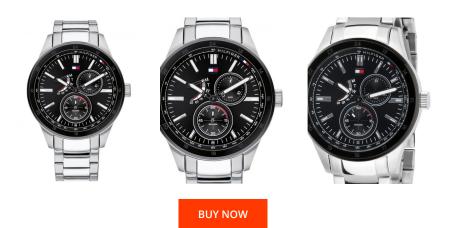

## Tommy Hilfiger men's watch 1791639 Specifications

This document contains all the specifications for the Tommy Hilfiger Austin 1791639 men's watch. We at the DIALANDO® watch store offer a large selection of authentic watches from the best watch brands in the world. https://www.dialando.nl/

| PRODUCT INFORMATION |                |
|---------------------|----------------|
| EAN                 | 7613272358231  |
| Gender              | Men            |
| Brand               | Tommy Hilfiger |
| Collection          | Austin         |
| Warranty [years]    | 2              |

| MATERIAL & COLOUR  |                   |
|--------------------|-------------------|
| Strap Material     | Stainless steel   |
| Strap Colour       | Silver            |
| Case Material      | Stainless steel   |
| Case Colour        | Silver            |
| Case Surface       | Polished / Matted |
| Colour of the dial | Black             |
| Glass              | Mineral glass     |

| PRODUCT EXECUTION |                                                 |
|-------------------|-------------------------------------------------|
| Display Type      | Analogue                                        |
| Movement type     | Quartz (Battery)                                |
| Functions         | Hour / Second / Minute / Date / Day of the week |

| DETAILS         |                                  |
|-----------------|----------------------------------|
| Bezel           | Fixed                            |
| Case Bottom     | Stainless steel bottom (screwed) |
| Clasp           | Folding clasp                    |
| Water resistant | 5 ATM                            |