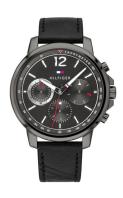

## Tommy Hilfiger men's watch 1791533 Specifications

**BUY NOW** 

This document contains all the specifications for the Tommy Hilfiger 1791533 men's watch. We at the DIALANDO® watch store offer a large selection of authentic watches from the best watch brands in the world.

https://www.dialando.nl/

| PRODUCT INFORMATIO | N                |
|--------------------|------------------|
| EAN                | 7613272293723    |
| Gender             | Men              |
| Brand              | Tommy Hilfiger   |
| Collection         | Landon           |
| Warranty [years]   | 2                |
| PRODUCT EXECUTION  |                  |
| Display Type       | Analogue         |
| Movement type      | Quartz (Battery) |
| Functions          | Date             |
| MEASURES           |                  |
| Case width [mm]    | 44               |

| MATERIAL & COLOUR  |                 |
|--------------------|-----------------|
| Strap Material     | Real leather    |
| Strap Colour       | Black           |
| Case Material      | Stainless steel |
| Colour of the dial | Black           |
| Glass              | Mineral glass   |
| DETAILS            |                 |
| Clasp              | Pin buckle      |
| Water resistant    | 5 ATM           |