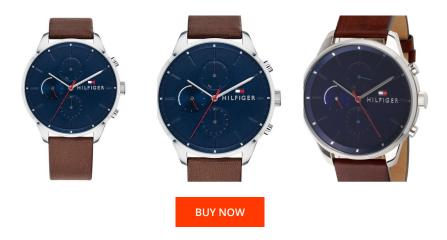

## Tommy Hilfiger men's watch 1791487 Specifications

This document contains all the specifications for the Tommy Hilfiger Dane 1791487 men's watch. We at the DIALANDO® watch store offer a large selection of authentic watches from the best watch brands in the world.

| MATERIAL & COLOUR  |                                  |
|--------------------|----------------------------------|
| Strap Material     | Real leather                     |
| Strap Colour       | Brown                            |
| Case Material      | Stainless steel                  |
| Case Colour        | Silver                           |
| Case Surface       | Polished / Matted                |
| Colour of the dial | Blue                             |
| Glass              | Mineral glass                    |
|                    |                                  |
| DETAILS            |                                  |
| Bezel              | Fixed                            |
| Case Bottom        | Stainless steel bottom (screwed) |