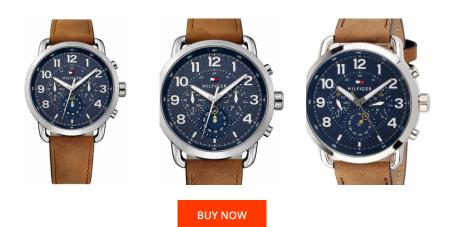

## Tommy Hilfiger men's watch 1791424 Specifications

This document contains all the specifications for the Tommy Hilfiger Briggs 1791424 men's watch. We at the DIALANDO® watch store offer a large selection of authentic watches from the best watch brands in the world. https://www.dialando.nl/

| MATERIAL & COLOUR  |                   |
|--------------------|-------------------|
| Strap Material     | Real leather      |
| Strap Colour       | Brown             |
| Case Material      | Stainless steel   |
| Case Colour        | Silver            |
| Case Surface       | Polished / Matted |
| Colour of the dial | Blue              |
| Glass              | Mineral glass     |

| PRODUCT EXECUTION |                                                           |
|-------------------|-----------------------------------------------------------|
| Display Type      | Analogue                                                  |
| Movement type     | Quartz (Battery)                                          |
| Functions         | Hour / Second / Minute / Date / 24-Hour / Day of the week |