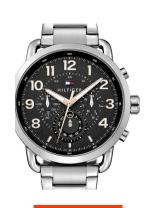

## Tommy Hilfiger men's watch 1791422 Specifications

**BUY NOW** 

This document contains all the specifications for the Tommy Hilfiger 1791422 men's watch. We at the DIALANDO® watch store offer a large selection of authentic watches from the best watch brands in the world.

https://www.dialando.nl/

| PRODUCT INFORMATION |                |
|---------------------|----------------|
| EAN                 | 7613272249898  |
| Gender              | Men            |
| Brand               | Tommy Hilfiger |
| Collection          | Briggs         |
| Warranty [years]    | 2              |

| PRODUCT EXECUTION |                                                              |
|-------------------|--------------------------------------------------------------|
| Display Type      | Analogue                                                     |
| Movement type     | Quartz (Battery)                                             |
| Functions         | Minute / Date / 24-Hour / Day of the week / Hour /<br>Second |

| MEASURES                      |     |
|-------------------------------|-----|
| Case width [mm]               | 46  |
| Case thickness [mm]           | 12  |
| Lug width [mm]                | 22  |
| Max. wrist circumference [mm] | 210 |

| MATERIAL & COLOUR  |                   |
|--------------------|-------------------|
| Strap Material     | Stainless steel   |
| Strap Colour       | Silver            |
| Case Material      | Stainless steel   |
| Case Colour        | Silver            |
| Case Surface       | Matted / Polished |
| Colour of the dial | Black             |
| Glass              | Mineral glass     |
|                    |                   |
| DETAILS            |                   |
|                    |                   |

| DETAILS         |                                  |
|-----------------|----------------------------------|
| Bezel           | Fixed                            |
| Case Bottom     | Stainless steel bottom (screwed) |
| Clasp           | Folding clasp                    |
| Water resistant | 5 ATM                            |