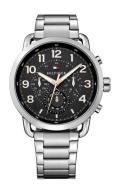

## Tommy Hilfiger men's watch 1791422 Specifications

**BUY NOW** 

This document contains all the specifications for the Tommy Hilfiger 1791422 men's watch. We at the DIALANDO® watch store offer a large selection of authentic watches from the best watch brands in the world.

https://www.dialando.nl/

| PRODUCT INFORMATION |                |
|---------------------|----------------|
| EAN                 | 7613272249898  |
| Gender              | Men            |
| Brand               | Tommy Hilfiger |
| Collection          | Briggs         |
| Warranty [years]    | 2              |

| PRODUCT EXECUTION |                                                              |
|-------------------|--------------------------------------------------------------|
| Display Type      | Analogue                                                     |
| Movement type     | Quartz (Battery)                                             |
| Functions         | Minute / Date / 24-Hour / Day of the week / Hour /<br>Second |

| MEASURES                      |     |
|-------------------------------|-----|
| Case width [mm]               | 46  |
| Case thickness [mm]           | 12  |
| Lug width [mm]                | 22  |
| Max. wrist circumference [mm] | 210 |

| MATERIAL & COLOUR  |                   |
|--------------------|-------------------|
| Strap Material     | Stainless steel   |
| Strap Colour       | Silver            |
| Case Material      | Stainless steel   |
| Case Colour        | Silver            |
| Case Surface       | Matted / Polished |
| Colour of the dial | Black             |
| Glass              | Mineral glass     |
|                    |                   |
| DETAILS            |                   |
|                    |                   |

| DETAILS         |                                  |
|-----------------|----------------------------------|
| Bezel           | Fixed                            |
| Case Bottom     | Stainless steel bottom (screwed) |
| Clasp           | Folding clasp                    |
| Water resistant | 5 ATM                            |