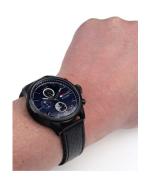

## Tommy Hilfiger men's watch 1791241 Specifications

**BUY NOW** 

This document contains all the specifications for the Tommy Hilfiger Casual Sport Multifunktion 1791241 men's watch. We at the DIALANDO® watch store offer a large selection of authentic watches from the best watch brands in the world.

| PRODUCT EXECUTION   |                                                           |
|---------------------|-----------------------------------------------------------|
| Display Type        | Analogue                                                  |
| Movement type       | Quartz (Battery)                                          |
| Movement Name       | Epson / VX9NE                                             |
| Functions           | Hour / Day of the week / 24-Hour / Date / Minute / Second |
| MEASURES            |                                                           |
| Case width [mm]     | 44                                                        |
| Case thickness [mm] | 14                                                        |
| Lug width [mm]      | 22                                                        |
|                     |                                                           |

| MATERIAL & COLOUR  |                                  |
|--------------------|----------------------------------|
| Strap Material     | Real leather                     |
| Strap Colour       | Black                            |
| Case Material      | Stainless steel                  |
| Case Colour        | Black                            |
| Case Surface       | Matted / Polished                |
| Colour of the dial | Blue                             |
| Glass              | Mineral glass                    |
| DETAILS            |                                  |
| Bezel              | Fixed                            |
| Case Bottom        | Stainless steel bottom (screwed) |
| Clasp              | Pin buckle                       |
| Water resistant    | 5 ATM                            |