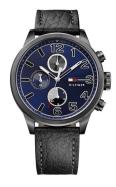

## Tommy Hilfiger men's watch 1791241 Specifications

**BUY NOW** 

This document contains all the specifications for the Tommy Hilfiger Casual Sport Multifunktion 1791241 men's watch. We at the DIALANDO® watch store offer a large selection of authentic watches from the best watch brands in the world.

| PRODUCT EXECUTION   |                                                           |
|---------------------|-----------------------------------------------------------|
| Display Type        | Analogue                                                  |
| Movement type       | Quartz (Battery)                                          |
| Movement Name       | Epson / VX9NE                                             |
| Functions           | Hour / Day of the week / 24-Hour / Date / Minute / Second |
| MEASURES            |                                                           |
| Case width [mm]     | 44                                                        |
| Case thickness [mm] | 14                                                        |
| Lug width [mm]      | 22                                                        |
|                     |                                                           |

| MATERIAL & COLOUR  |                                  |
|--------------------|----------------------------------|
| Strap Material     | Real leather                     |
| Strap Colour       | Black                            |
| Case Material      | Stainless steel                  |
| Case Colour        | Black                            |
| Case Surface       | Matted / Polished                |
| Colour of the dial | Blue                             |
| Glass              | Mineral glass                    |
| DETAILS            |                                  |
| Bezel              | Fixed                            |
| Case Bottom        | Stainless steel bottom (screwed) |
| Clasp              | Pin buckle                       |
| Water resistant    | 5 ATM                            |