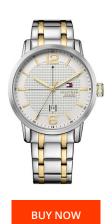

## Tommy Hilfiger men's watch 1791214 Specifications

This document contains all the specifications for the Tommy Hilfiger 1791214 men's watch. We at the DIALANDO® watch store offer a large selection of authentic watches from the best watch brands in the world.

| MATERIAL & COLOUR  |                 |
|--------------------|-----------------|
| Strap Material     | Stainless steel |
| Strap Colour       | Bicolor         |
| Case Material      | Stainless steel |
| Colour of the dial | Silver          |
| Glass              | Mineral glass   |
| DETAILS            |                 |
| Clasp              | Folding clasp   |
| Water resistant    | 5 ATM           |