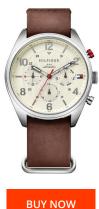

## Tommy Hilfiger men's watch 1791188 Specifications

BUTNOW

This document contains all the specifications for the Tommy Hilfiger 1791188 men's watch. We at the DIALANDO® watch store offer a large selection of authentic watches from the best watch brands in the world.

| MATERIAL & COLOUR  |               |
|--------------------|---------------|
| Strap Material     | Real leather  |
| Strap Colour       | Brown         |
| Colour of the dial | Beige         |
| Glass              | Mineral glass |
| DETAILS            |               |
|                    | 5 ATM         |