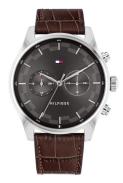

## Tommy Hilfiger men's watch 1710422 Specifications

**BUY NOW** 

This document contains all the specifications for the Tommy Hilfiger Dressed Up 1710422 men's watch. We at the DIALANDO® watch store offer a large selection of authentic watches from the best watch brands in the world.

| MATERIAL & COLOUR  |                                      |
|--------------------|--------------------------------------|
| Strap Material     | Calf leather                         |
| Strap Colour       | Brown                                |
| Case Material      | Stainless steel                      |
| Case Colour        | Silver                               |
| Case Surface       | Polished / Matted                    |
| Colour of the dial | Grey                                 |
|                    |                                      |
| Glass              | Mineral glass / Hardened glass       |
| Glass              | Mineral glass / Hardened glass       |
|                    | Mineral glass / Hardened glass Fixed |
| DETAILS            |                                      |
| DETAILS<br>Bezel   | Fixed                                |