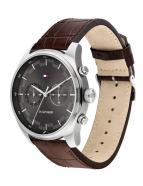

## Tommy Hilfiger men's watch 1710422 Specifications

**BUY NOW** 

This document contains all the specifications for the Tommy Hilfiger Dressed Up 1710422 men's watch. We at the DIALANDO® watch store offer a large selection of authentic watches from the best watch brands in the world.

| MATERIAL & COLOUR  |                                      |
|--------------------|--------------------------------------|
| Strap Material     | Calf leather                         |
| Strap Colour       | Brown                                |
| Case Material      | Stainless steel                      |
| Case Colour        | Silver                               |
| Case Surface       | Polished / Matted                    |
| Colour of the dial | Grey                                 |
|                    |                                      |
| Glass              | Mineral glass / Hardened glass       |
| Glass              | Mineral glass / Hardened glass       |
|                    | Mineral glass / Hardened glass Fixed |
| DETAILS            |                                      |
| DETAILS<br>Bezel   | Fixed                                |