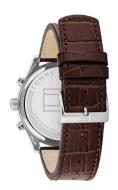

## Tommy Hilfiger men's watch 1710422 Specifications

**BUY NOW** 

This document contains all the specifications for the Tommy Hilfiger Dressed Up 1710422 men's watch. We at the DIALANDO® watch store offer a large selection of authentic watches from the best watch brands in the world.

| MATERIAL & COLOUR  |                                      |
|--------------------|--------------------------------------|
| Strap Material     | Calf leather                         |
| Strap Colour       | Brown                                |
| Case Material      | Stainless steel                      |
| Case Colour        | Silver                               |
| Case Surface       | Polished / Matted                    |
| Colour of the dial | Grey                                 |
|                    |                                      |
| Glass              | Mineral glass / Hardened glass       |
| Glass              | Mineral glass / Hardened glass       |
|                    | Mineral glass / Hardened glass Fixed |
| DETAILS            |                                      |
| DETAILS<br>Bezel   | Fixed                                |