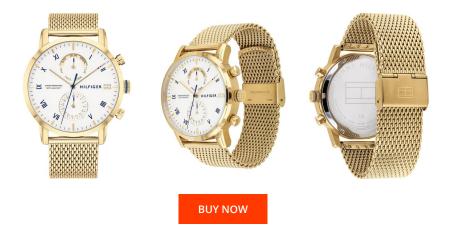

## Tommy Hilfiger men's watch 1710403 Specifications

This document contains all the specifications for the Tommy Hilfiger Dressed Up 1710403 men's watch. We at the DIALANDO® watch store offer a large selection of authentic watches from the best watch brands in the world. https://www.dialando.nl/

| PRODUCT INFORMATION |               |
|---------------------|---------------|
| EAN                 | 7613272357371 |
| Gender              | Men           |
| Warranty [years]    | 2             |

| MATERIAL & COLOUR  |                                |  |
|--------------------|--------------------------------|--|
| Strap Material     | Stainless steel                |  |
| Strap Colour       | Gold                           |  |
| Case Material      | Stainless steel                |  |
| Case Colour        | Gold                           |  |
| Case Surface       | Polished / Matted              |  |
| Colour of the dial | Silver                         |  |
| Glass              | Mineral glass / Hardened glass |  |