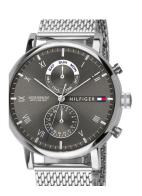

## Tommy Hilfiger men's watch 1710402 Specifications

**BUY NOW** 

This document contains all the specifications for the Tommy Hilfiger Dressed Up 1710402 men's watch. We at the DIALANDO® watch store offer a large selection of authentic watches from the best watch brands in the world.

https://www.dialando.nl/

| PRODUCT INFORMATION |                |  |
|---------------------|----------------|--|
| EAN                 | 7613272357364  |  |
| Gender              | Men            |  |
| Brand               | Tommy Hilfiger |  |
| Collection          | Dressed Up     |  |
| Warranty [years]    | 2              |  |

| PRODUCT EXECUTION |                                                 |
|-------------------|-------------------------------------------------|
| Display Type      | Analogue                                        |
| Movement type     | Quartz (Battery)                                |
| Functions         | Date / Day of the week / Hour / Second / Minute |

| MEASURES                      |     |
|-------------------------------|-----|
| Case width [mm]               | 44  |
| Case thickness [mm]           | 11  |
| Lug width [mm]                | 22  |
| Max. wrist circumference [mm] | 215 |

| Stainless steel |
|-----------------|
| Silver          |
| Stainless steel |
| Silver          |
| Polished        |
| Grey            |
| Mineral glass   |
|                 |

| DETAILS         |                                  |
|-----------------|----------------------------------|
| Bezel           | Fixed                            |
| Case Bottom     | Stainless steel bottom (screwed) |
| Clasp           | Clip clasp                       |
| Water resistant | 5 ATM                            |