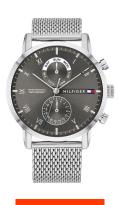

## Tommy Hilfiger men's watch 1710402 Specifications

**BUY NOW** 

This document contains all the specifications for the Tommy Hilfiger Dressed Up 1710402 men's watch. We at the DIALANDO® watch store offer a large selection of authentic watches from the best watch brands in the world.

https://www.dialando.nl/

| PRODUCT INFORMATION |                |  |
|---------------------|----------------|--|
| EAN                 | 7613272357364  |  |
| Gender              | Men            |  |
| Brand               | Tommy Hilfiger |  |
| Collection          | Dressed Up     |  |
| Warranty [years]    | 2              |  |

| PRODUCT EXECUTION |                                                 |
|-------------------|-------------------------------------------------|
| Display Type      | Analogue                                        |
| Movement type     | Quartz (Battery)                                |
| Functions         | Date / Day of the week / Hour / Second / Minute |

| MEASURES                      |     |
|-------------------------------|-----|
| Case width [mm]               | 44  |
| Case thickness [mm]           | 11  |
| Lug width [mm]                | 22  |
| Max. wrist circumference [mm] | 215 |

| Stainless steel |
|-----------------|
| Silver          |
| Stainless steel |
| Silver          |
| Polished        |
| Grey            |
| Mineral glass   |
|                 |

| DETAILS         |                                  |
|-----------------|----------------------------------|
| Bezel           | Fixed                            |
| Case Bottom     | Stainless steel bottom (screwed) |
| Clasp           | Clip clasp                       |
| Water resistant | 5 ATM                            |