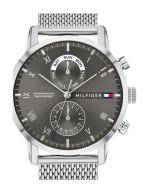

## Tommy Hilfiger men's watch 1710402 Specifications

**BUY NOW** 

This document contains all the specifications for the Tommy Hilfiger Dressed Up 1710402 men's watch. We at the DIALANDO® watch store offer a large selection of authentic watches from the best watch brands in the world.

https://www.dialando.nl/

| PRODUCT INFORMATION |                |  |
|---------------------|----------------|--|
| EAN                 | 7613272357364  |  |
| Gender              | Men            |  |
| Brand               | Tommy Hilfiger |  |
| Collection          | Dressed Up     |  |
| Warranty [years]    | 2              |  |

| PRODUCT EXECUTION |                                                 |
|-------------------|-------------------------------------------------|
| Display Type      | Analogue                                        |
| Movement type     | Quartz (Battery)                                |
| Functions         | Date / Day of the week / Hour / Second / Minute |

| MEASURES                      |     |
|-------------------------------|-----|
| Case width [mm]               | 44  |
| Case thickness [mm]           | 11  |
| Lug width [mm]                | 22  |
| Max. wrist circumference [mm] | 215 |

| Stainless steel |
|-----------------|
| Silver          |
| Stainless steel |
| Silver          |
| Polished        |
| Grey            |
| Mineral glass   |
|                 |

| DETAILS         |                                  |
|-----------------|----------------------------------|
| Bezel           | Fixed                            |
| Case Bottom     | Stainless steel bottom (screwed) |
| Clasp           | Clip clasp                       |
| Water resistant | 5 ATM                            |