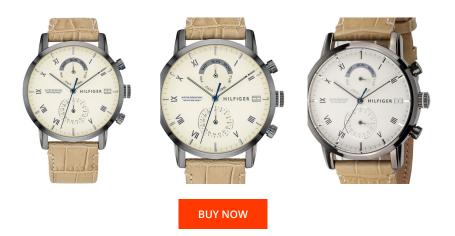

## Tommy Hilfiger men's watch 1710399 Specifications

This document contains all the specifications for the Tommy Hilfiger Dressed Up 1710399 men's watch. We at the DIALANDO® watch store offer a large selection of authentic watches from the best watch brands in the world. https://www.dialando.nl/

| PRODUCT INFORMATION |                |  |
|---------------------|----------------|--|
| EAN                 | 7613272357333  |  |
| Gender              | Men            |  |
| Brand               | Tommy Hilfiger |  |
| Collection          | Dressed Up     |  |
| Warranty [years]    | 2              |  |

| MATERIAL & COLOUR  |                 |
|--------------------|-----------------|
| Strap Material     | Real leather    |
| Strap Colour       | Beige           |
| Case Material      | Stainless steel |
| Case Colour        | Grey            |
| Case Surface       | Polished        |
| Colour of the dial | Beige           |
| Glass              | Mineral glass   |

| PRODUCT EXECUTION |                                                 |
|-------------------|-------------------------------------------------|
| Display Type      | Analogue                                        |
| Movement type     | Quartz (Battery)                                |
| Functions         | Day of the week / Hour / Second / Minute / Date |