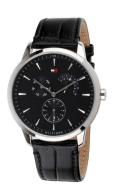

## Tommy Hilfiger men's watch 1710391 Specifications

**BUY NOW** 

This document contains all the specifications for the Tommy Hilfiger Brad 1710391 men's watch. We at the DIALANDO® watch store offer a large selection of authentic watches from the best watch brands in the world.

| PRODUCT EXECUTION |                                                 |
|-------------------|-------------------------------------------------|
| Display Type      | Analogue                                        |
| Movement type     | Quartz (Battery)                                |
| Functions         | Day of the week / Hour / Second / Minute / Date |

| MEASURES                      |     |
|-------------------------------|-----|
| Case width [mm]               | 44  |
| Case thickness [mm]           | 10  |
| Lug width [mm]                | 22  |
| Max. wrist circumference [mm] | 210 |

| MATERIAL & COLOUR  |                   |
|--------------------|-------------------|
| Strap Material     | Real leather      |
| Strap Colour       | Blue              |
| Case Material      | Stainless steel   |
| Case Colour        | Silver            |
| Case Surface       | Polished / Matted |
| Colour of the dial | Blue              |
| Glass              | Mineral glass     |
|                    |                   |
| DETAILS            |                   |
| Bezel              | Fixed             |

| DETAILS         |                                  |
|-----------------|----------------------------------|
| Bezel           | Fixed                            |
| Case Bottom     | Stainless steel bottom (pressed) |
| Clasp           | Pin buckle                       |
| Water resistant | 3 ATM                            |