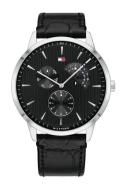

## Tommy Hilfiger men's watch 1710391 Specifications

**BUY NOW** 

This document contains all the specifications for the Tommy Hilfiger Brad 1710391 men's watch. We at the DIALANDO® watch store offer a large selection of authentic watches from the best watch brands in the world.

| PRODUCT EXECUTION |                                                 |
|-------------------|-------------------------------------------------|
| Display Type      | Analogue                                        |
| Movement type     | Quartz (Battery)                                |
| Functions         | Day of the week / Hour / Second / Minute / Date |

| MEASURES                      |     |
|-------------------------------|-----|
| Case width [mm]               | 44  |
| Case thickness [mm]           | 10  |
| Lug width [mm]                | 22  |
| Max. wrist circumference [mm] | 210 |

| MATERIAL & COLOUR  |                   |
|--------------------|-------------------|
| Strap Material     | Real leather      |
| Strap Colour       | Blue              |
| Case Material      | Stainless steel   |
| Case Colour        | Silver            |
| Case Surface       | Polished / Matted |
| Colour of the dial | Blue              |
| Glass              | Mineral glass     |
|                    |                   |
| DETAILS            |                   |
| Bezel              | Fixed             |

| DETAILS         |                                  |
|-----------------|----------------------------------|
| Bezel           | Fixed                            |
| Case Bottom     | Stainless steel bottom (pressed) |
| Clasp           | Pin buckle                       |
| Water resistant | 3 ATM                            |