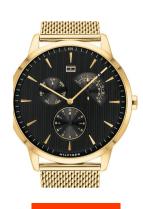

## Tommy Hilfiger men's watch 1710386 Specifications

**BUY NOW** 

This document contains all the specifications for the Tommy Hilfiger 1710386 men's watch. We at the DIALANDO® watch store offer a large selection of authentic watches from the best watch brands in the world.

| MATERIAL & COLOUR  |                   |
|--------------------|-------------------|
| Strap Material     | Stainless steel   |
| Strap Colour       | Gold              |
| Case Material      | Stainless steel   |
| Case Colour        | Gold              |
| Case Surface       | Matted / Polished |
| Colour of the dial | Black             |
| Glass              | Mineral glass     |
|                    |                   |
| DETAILS            |                   |

| DETAILS         |                                  |
|-----------------|----------------------------------|
| Bezel           | Fixed                            |
| Case Bottom     | Stainless steel bottom (pressed) |
| Clasp           | Pin buckle                       |
| Water resistant | 3 ATM                            |