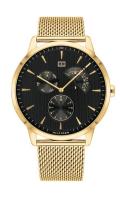

## Tommy Hilfiger men's watch 1710386 Specifications

**BUY NOW** 

This document contains all the specifications for the Tommy Hilfiger 1710386 men's watch. We at the DIALANDO® watch store offer a large selection of authentic watches from the best watch brands in the world.

| MATERIAL & COLOUR  |                   |
|--------------------|-------------------|
| Strap Material     | Stainless steel   |
| Strap Colour       | Gold              |
| Case Material      | Stainless steel   |
| Case Colour        | Gold              |
| Case Surface       | Matted / Polished |
| Colour of the dial | Black             |
| Glass              | Mineral glass     |
|                    |                   |
| DETAILS            |                   |

| DETAILS         |                                  |
|-----------------|----------------------------------|
| Bezel           | Fixed                            |
| Case Bottom     | Stainless steel bottom (pressed) |
| Clasp           | Pin buckle                       |
| Water resistant | 3 ATM                            |