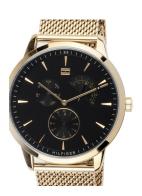

## Tommy Hilfiger men's watch 1710386 Specifications

**BUY NOW** 

This document contains all the specifications for the Tommy Hilfiger 1710386 men's watch. We at the DIALANDO® watch store offer a large selection of authentic watches from the best watch brands in the world.

| MATERIAL & COLOUR  |                   |
|--------------------|-------------------|
| Strap Material     | Stainless steel   |
| Strap Colour       | Gold              |
| Case Material      | Stainless steel   |
| Case Colour        | Gold              |
| Case Surface       | Matted / Polished |
| Colour of the dial | Black             |
| Glass              | Mineral glass     |
|                    |                   |
| DETAILS            |                   |

| DETAILS         |                                  |
|-----------------|----------------------------------|
| Bezel           | Fixed                            |
| Case Bottom     | Stainless steel bottom (pressed) |
| Clasp           | Pin buckle                       |
| Water resistant | 3 ATM                            |