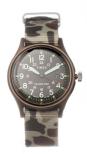

## Timex men's watch TW2V12500LG Specifications

**BUY NOW** 

This document contains all the specifications for the Timex TW2V12500LG men's watch. We at the DIALANDO® watch store offer a large selection of authentic watches from the best watch brands in the world.

https://www.dialando.nl/

| PRODUCT INFORMATION | N                |
|---------------------|------------------|
| EAN                 | 0194366154580    |
| Gender              | Men              |
| Warranty [years]    | 2                |
| PRODUCT EXECUTION   |                  |
| Display Type        | Analogue         |
| Movement type       | Quartz (Battery) |
| MEASURES            |                  |
| Case width [mm]     | 40               |

| MATERIAL & COLOUR  |               |
|--------------------|---------------|
| Strap Material     | Nylon         |
| Strap Colour       | Multicolor    |
| Colour of the dial | Black         |
| Glass              | Mineral glass |
|                    |               |
| DETAILS            |               |
| Clasp              | Buckle        |