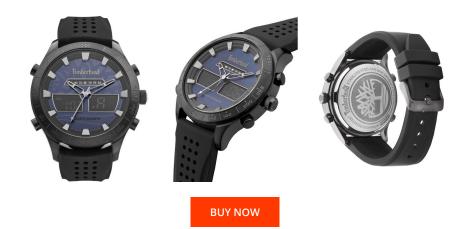

## Timberland men's watch TDWGP2100304 Specifications

This document contains all the specifications for the Timberland Nasketucket TDWGP2100304 men's watch. We at the DIALANDO® watch store offer a large selection of authentic watches from the best watch brands in the world. https://www.dialando.nl/

| l                | MATERIAL & COLOUR                                         |                                                                                                                                                      |
|------------------|-----------------------------------------------------------|------------------------------------------------------------------------------------------------------------------------------------------------------|
| 4894816003951    | Strap Material                                            | Silicone                                                                                                                                             |
| Men              | Strap Colour                                              | Black                                                                                                                                                |
| 2                | Colour of the dial                                        | Blue                                                                                                                                                 |
|                  | Glass                                                     | Mineral glass                                                                                                                                        |
|                  |                                                           |                                                                                                                                                      |
|                  | DETAILS                                                   |                                                                                                                                                      |
| Analogue         | Clasp                                                     | Buckle                                                                                                                                               |
| Quartz (Battery) | Water resistant                                           | 5 ATM                                                                                                                                                |
|                  |                                                           |                                                                                                                                                      |
|                  |                                                           |                                                                                                                                                      |
| 49               |                                                           |                                                                                                                                                      |
|                  | 4894816003951<br>Men<br>2<br>Analogue<br>Quartz (Battery) | 4894816003951 Strap Material   Men Strap Colour   2 Colour of the dial   Glass Glass   V DETAILS   Analogue Clasp   Quartz (Battery) Water resistant |