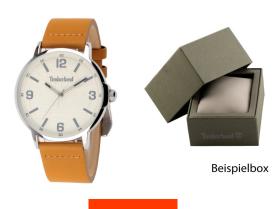

## Timberland men's watch TBL16011JYS.63 Specifications

**BUY NOW** 

This document contains all the specifications for the Timberland Glencove TBL16011JYS.63 men's watch. We at the DIALANDO® watch store offer a large selection of authentic watches from the best watch brands in the world.

| MATERIAL & COLOUR  |                   |
|--------------------|-------------------|
| Strap Material     | Real leather      |
| Strap Colour       | Brown             |
| Case Material      | Stainless steel   |
| Case Colour        | Silver            |
| Case Surface       | Polished / Matted |
| Colour of the dial | Cream             |
| Glass              | Mineral glass     |
|                    |                   |
| DETAILS            |                   |
| Bezel              | Fixed             |

| DETAILS         |                                  |
|-----------------|----------------------------------|
| Bezel           | Fixed                            |
| Case Bottom     | Stainless steel bottom (pressed) |
| Clasp           | Pin buckle                       |
| Water resistant | 3 ATM                            |