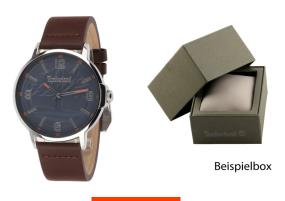

| MATERIAL & COLOUR  |                                  |
|--------------------|----------------------------------|
| Strap Material     | Real leather                     |
| Strap Colour       | Brown                            |
| Case Material      | Stainless steel                  |
| Case Colour        | Silver                           |
| Case Surface       | Polished / Matted                |
| Colour of the dial | Blue                             |
| Glass              | Mineral glass                    |
| DETAILS            |                                  |
| Bezel              | Fixed                            |
| Case Bottom        | Stainless steel bottom (pressed) |

Pin buckle 3 ATM

Water resistant