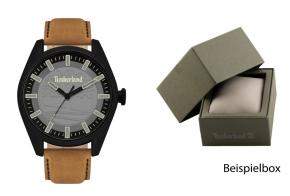

## Timberland men's watch TBL16005JYB.13 Specifications

**BUY NOW** 

This document contains all the specifications for the Timberland Ashfield TBL16005JYB.13 men's watch. We at the DIALANDO® watch store offer a large selection of authentic watches from the best watch brands in the world.

https://www.dialando.nl/

| PRODUCT INFORMATION |                |  |
|---------------------|----------------|--|
| EAN                 | 4895220916882  |  |
| Gender              | Men            |  |
| Brand               | Timberland     |  |
| Collection          | Ashfield 46 mm |  |
| Warranty [years]    | 2              |  |

| PRODUCT EXECUTION |                        |
|-------------------|------------------------|
| Display Type      | Analogue               |
| Movement type     | Quartz (Battery)       |
| Functions         | Second / Minute / Hour |

| MEASURES                      |     |
|-------------------------------|-----|
| Case width [mm]               | 46  |
| Case thickness [mm]           | 12  |
| Lug width [mm]                | 22  |
| Max. wrist circumference [mm] | 210 |

| MATERIAL & COLOUR  |                 |
|--------------------|-----------------|
| Strap Material     | Real leather    |
| Strap Colour       | Brown           |
| Case Material      | Stainless steel |
| Case Colour        | Black           |
| Case Surface       | Polished        |
| Colour of the dial | Grey            |
| Glass              | Mineral glass   |
|                    |                 |
| DETAILS            |                 |
|                    |                 |

| DETAILS         |                                  |
|-----------------|----------------------------------|
| Bezel           | Fixed                            |
| Case Bottom     | Stainless steel bottom (pressed) |
| Clasp           | Pin buckle                       |
| Water resistant | 5 ATM                            |