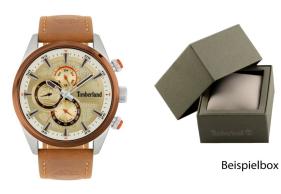

## Timberland men's watch TBL15953JSTBN.04 Specifications

**BUY NOW** 

This document contains all the specifications for the Timberland TBL15953JSTBN.04 men's watch. We at the DIALANDO® watch store offer a large selection of authentic watches from the best watch brands in the world.

https://www.dialando.nl/

| PRODUCT INFORMATION |               |  |
|---------------------|---------------|--|
| EAN                 | 4895220909761 |  |
| Gender              | Men           |  |
| Brand               | Timberland    |  |
| Collection          | Ridgeview     |  |
| Warranty [years]    | 2             |  |

| PRODUCT EXECUTION |                                                                       |
|-------------------|-----------------------------------------------------------------------|
| Display Type      | Analogue                                                              |
| Movement type     | Quartz (Battery)                                                      |
| Functions         | Hour / Second / Minute / 24-Hour / Second time zone / Day of the week |

| MEASURES                      |     |
|-------------------------------|-----|
| Case width [mm]               | 46  |
| Case thickness [mm]           | 12  |
| Lug width [mm]                | 24  |
| Max. wrist circumference [mm] | 220 |

| MATERIAL & COLOUR  |                                  |
|--------------------|----------------------------------|
| Strap Material     | Real leather                     |
| Strap Colour       | Brown                            |
| Case Material      | Stainless steel                  |
| Case Colour        | Silver                           |
| Case Surface       | Polished / Matted                |
| Colour of the dial | Silver                           |
| Glass              | Mineral glass                    |
|                    |                                  |
| DETAILS            |                                  |
| Bezel              | Fixed                            |
| Case Bottom        | Stainless steel bottom (screwed) |