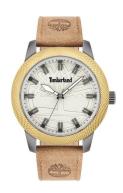

https://www.dialando.nl/

| PRODUCT INFORMATION |               |  |
|---------------------|---------------|--|
| EAN                 | 4895220910125 |  |
| Gender              | Men           |  |
| Brand               | Timberland    |  |
| Collection          | Maybury       |  |
| Warranty [years]    | 2             |  |

| PRODUCT EXECUTION |                        |
|-------------------|------------------------|
| Display Type      | Analogue               |
| Movement type     | Quartz (Battery)       |
| Functions         | Hour / Second / Minute |

| MEASURES                      |     |
|-------------------------------|-----|
| Case width [mm]               | 46  |
| Case thickness [mm]           | 11  |
| Lug width [mm]                | 22  |
| Max. wrist circumference [mm] | 220 |

| MATERIAL & COLOUR  |                   |
|--------------------|-------------------|
| Strap Material     | Real leather      |
| Strap Colour       | Brown             |
| Case Material      | Stainless steel   |
| Case Colour        | Grey              |
| Case Surface       | Polished / Matted |
| Colour of the dial | Silver            |
| Glass              | Mineral glass     |
|                    |                   |
| DETAILS            |                   |
|                    |                   |

| DETAILS         |                                  |
|-----------------|----------------------------------|
| Bezel           | Fixed                            |
| Case Bottom     | Stainless steel bottom (screwed) |
| Clasp           | Pin buckle                       |
| Water resistant | 5 ATM                            |