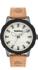

| MATERIAL & COLOUR  |                   |
|--------------------|-------------------|
| Strap Material     | Real leather      |
| Strap Colour       | Brown             |
| Case Material      | Stainless steel   |
| Case Colour        | Grey              |
| Case Surface       | Polished / Matted |
| Colour of the dial | Silver            |
| Glass              | Mineral glass     |
|                    |                   |
| DETAILS            |                   |
|                    |                   |

| DETAILS         |                                  |
|-----------------|----------------------------------|
| Bezel           | Fixed                            |
| Case Bottom     | Stainless steel bottom (screwed) |
| Clasp           | Pin buckle                       |
| Water resistant | 5 ATM                            |