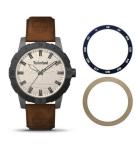

https://www.dialando.nl/

| PRODUCT INFORMATION |               |  |
|---------------------|---------------|--|
| EAN                 | 4895220910125 |  |
| Gender              | Men           |  |
| Brand               | Timberland    |  |
| Collection          | Maybury       |  |
| Warranty [years]    | 2             |  |

| PRODUCT EXECUTION |                        |
|-------------------|------------------------|
| Display Type      | Analogue               |
| Movement type     | Quartz (Battery)       |
| Functions         | Hour / Second / Minute |

| MEASURES                      |     |
|-------------------------------|-----|
| Case width [mm]               | 46  |
| Case thickness [mm]           | 11  |
| Lug width [mm]                | 22  |
| Max. wrist circumference [mm] | 220 |

| MATERIAL & COLOUR  |                   |
|--------------------|-------------------|
| Strap Material     | Real leather      |
| Strap Colour       | Brown             |
| Case Material      | Stainless steel   |
| Case Colour        | Grey              |
| Case Surface       | Polished / Matted |
| Colour of the dial | Silver            |
| Glass              | Mineral glass     |
|                    |                   |
| DETAILS            |                   |
|                    |                   |

| DETAILS         |                                  |
|-----------------|----------------------------------|
| Bezel           | Fixed                            |
| Case Bottom     | Stainless steel bottom (screwed) |
| Clasp           | Pin buckle                       |
| Water resistant | 5 ATM                            |