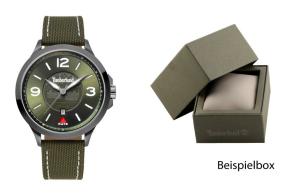

## Timberland men's watch TBL15515JSU.19 Specifications

**BUY NOW** 

This document contains all the specifications for the Timberland TBL15515JSU.19 men's watch. We at the DIALANDO® watch store offer a large selection of authentic watches from the best watch brands in the world.

| MATERIAL & COLOUR  |                        |
|--------------------|------------------------|
| Strap Material     | Textile / Real leather |
| Strap Colour       | Green                  |
| Case Material      | Stainless steel        |
| Case Colour        | Black                  |
| Case Surface       | Polished / Matted      |
| Colour of the dial | Green                  |
| Glass              | Mineral glass          |

| DETAILS         |                                   |
|-----------------|-----------------------------------|
| Bezel           | Fixed                             |
| Case Bottom     | Stainless steel bottom (screwed)  |
| Clasp           | Pin buckle                        |
| Lighting        | Luminous hands / Luminous indexes |
| Water resistant | 5 ATM                             |