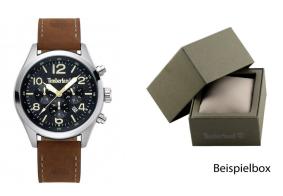

## Timberland men's watch TBL15249JS.02 Specifications

**BUY NOW** 

This document contains all the specifications for the Timberland Ashmont TBL15249JS.02 men's watch. We at the DIALANDO® watch store offer a large selection of authentic watches from the best watch brands in the world.

| MEASURES            |    |  |  |
|---------------------|----|--|--|
| Case width [mm]     | 46 |  |  |
| Case thickness [mm] | 13 |  |  |

| MATERIAL & COLOUR  |                                |
|--------------------|--------------------------------|
| Strap Material     | Calf leather                   |
| Strap Colour       | Brown                          |
| Case Material      | Stainless steel                |
| Case Colour        | Silver                         |
| Case Surface       | Polished                       |
| Colour of the dial | Black                          |
| Glass              | Mineral glass / Hardened glass |
| DETAILS            |                                |
| Bezel              | Fixed                          |
|                    |                                |

| DETAILS         |                                  |
|-----------------|----------------------------------|
| Bezel           | Fixed                            |
| Case Bottom     | Stainless steel bottom / Screwed |
| Clasp           | Buckle                           |
| Lighting        | Luminous hands                   |
| Water resistant | 5 ATM                            |