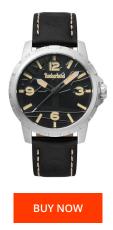

## Timberland men's watch TBL.15257JS/02 Specifications

This document contains all the specifications for the Timberland TBL.15257JS/02 men's watch. We at the DIALANDO® watch store offer a large selection of authentic watches from the best watch brands in the world. https://www.dialando.nl/

| PRODUCT INFORMATION |               |
|---------------------|---------------|
| EAN                 | 4895148686317 |
| Gender              | Men           |
| Brand               | Timberland    |
| Collection          | Clarkson      |
| Warranty [years]    | 2             |

| PRODUCT EXECUTION |                  |
|-------------------|------------------|
| Display Type      | Analogue         |
| Movement type     | Quartz (Battery) |

| MEASURES                         |     |
|----------------------------------|-----|
| Case width [mm]                  | 45  |
| Case thickness [mm]              | 12  |
| Max. wrist<br>circumference [mm] | 210 |

| MATERIAL & COLOUR  |                 |
|--------------------|-----------------|
| Strap Material     | Real leather    |
| Strap Colour       | Black           |
| Case Material      | Stainless steel |
| Case Colour        | Silver          |
| Colour of the dial | Black           |
| Glass              | Mineral glass   |
|                    |                 |
| DETAILS            |                 |
| Bezel              | Fixed           |
| Clasp              | Pin buckle      |
| Water resistant    | 5 ATM           |