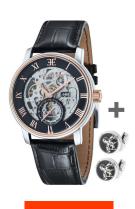

## Thomas Earnshaw men's watch ES-8041-04-Set-Cufflinks Specifications

**BUY NOW** 

This document contains all the specifications for the Thomas Earnshaw Westminster Autom. - Geschenkset ES-8041-04-Set-Cufflinks men's watch. We at the DIALANDO® watch store offer a large selection of authentic watches from the best watch brands in the world.

https://www.dialando.nl/

Water resistant

| PRODUCT INFORMATION |                               |  |
|---------------------|-------------------------------|--|
| EAN                 | 4260510495970                 |  |
| Gender              | Men                           |  |
| Brand               | Thomas Earnshaw               |  |
| Collection          | Westminster Autom Geschenkset |  |
| Warranty [years]    | 2                             |  |

| MATERIAL & COLOUR  |                        |
|--------------------|------------------------|
| Strap Material     | Real leather           |
| Strap Colour       | Black                  |
| Case Material      | Stainless steel        |
| Case Colour        | Silver / Rose gold     |
| Case Surface       | Polished               |
| Colour of the dial | Black                  |
| Glass              | Mineral glass          |
| DETAILS            |                        |
| Bezel              | Fixed                  |
| Case Bottom        | Glass bottom (screwed) |
| Clasp              | Pin buckle             |