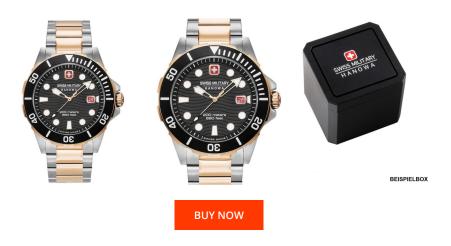

## Swiss Military Hanowa men's watch 06-5338.12.007 Specifications

This document contains all the specifications for the Swiss Military Hanowa 06-5338.12.007 men's watch. We at the DIALANDO® watch store offer a large selection of authentic watches from the best watch brands in the world.

| MATERIAL & COLOUR  |                    |
|--------------------|--------------------|
| Strap Material     | Stainless steel    |
| Strap Colour       | Silver / Rose gold |
| Case Material      | Stainless steel    |
| Case Colour        | Silver / Rose gold |
| Case Surface       | Polished / Matted  |
| Colour of the dial | Black              |
| Glass              | Sapphire glass     |

| DETAILS         |                                   |
|-----------------|-----------------------------------|
| Bezel           | Fixed                             |
| Case Bottom     | Stainless steel bottom (screwed)  |
| Crown           | Screwed                           |
| Clasp           | Folding clasp                     |
| Lighting        | Luminous hands / Luminous indexes |
| Water resistant | 20 ATM                            |