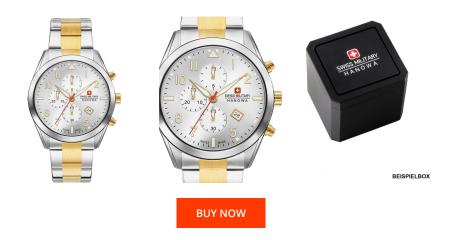

| PRODUCT INFORMATION |                       |  |
|---------------------|-----------------------|--|
| EAN                 | 7612657095808         |  |
| Gender              | Men                   |  |
| Brand               | Swiss Military Hanowa |  |
| Collection          | Helvetus              |  |
| Warranty [years]    | 2                     |  |

| MATERIAL & COLOUR  |                   |
|--------------------|-------------------|
| Strap Material     | Stainless steel   |
| Strap Colour       | Silver / Gold     |
| Case Material      | Stainless steel   |
| Case Colour        | Silver            |
| Case Surface       | Polished / Matted |
| Colour of the dial | Silver            |
| Glass              | Sapphire glass    |

| PRODUCT EXECUTION |                                             |
|-------------------|---------------------------------------------|
| Display Type      | Analogue                                    |
| Movement type     | Quartz (Battery)                            |
| Functions         | Chronograph / Hour / Second / Minute / Date |

| DETAILS         |                                   |
|-----------------|-----------------------------------|
| Bezel           | Fixed                             |
| Case Bottom     | Stainless steel bottom (screwed)  |
| Clasp           | Folding clasp                     |
| Lighting        | Luminous hands / Luminous indexes |
| Water resistant | 10 ATM                            |

## MEASURES

| Case width [mm]                  | 43  |
|----------------------------------|-----|
| Case thickness [mm]              | 12  |
| Lug width [mm]                   | 22  |
| Max. wrist<br>circumference [mm] | 200 |