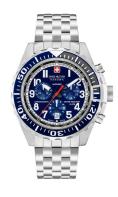

| MATERIAL & COLOUR  |                   |
|--------------------|-------------------|
| Strap Material     | Stainless steel   |
| Strap Colour       | Silver            |
| Case Material      | Stainless steel   |
| Case Colour        | Silver            |
| Case Surface       | Matted / Polished |
| Colour of the dial | Blue              |
| Glass              | Sapphire glass    |

| DETAILS         |                                   |
|-----------------|-----------------------------------|
| Bezel           | Left side / Rotatable             |
| Case Bottom     | Stainless steel bottom (screwed)  |
| Crown           | Screwed                           |
| Clasp           | Folding clasp                     |
| Lighting        | Luminous hands / Luminous indexes |
| Water resistant | 10 ATM                            |

| PRODUCT EXECUTION |                                             |
|-------------------|---------------------------------------------|
| Display Type      | Analogue                                    |
| Movement type     | Quartz (Battery)                            |
| Functions         | Minute / Date / Chronograph / Hour / Second |
|                   |                                             |
|                   |                                             |