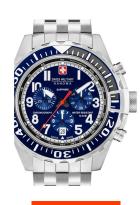

| MATERIAL & COLOUR  |                   |
|--------------------|-------------------|
| Strap Material     | Stainless steel   |
| Strap Colour       | Silver            |
| Case Material      | Stainless steel   |
| Case Colour        | Silver            |
| Case Surface       | Matted / Polished |
| Colour of the dial | Blue              |
| Glass              | Sapphire glass    |

| MEASURES                      |     |
|-------------------------------|-----|
| Case width [mm]               | 45  |
| Case thickness [mm]           | 12  |
| Lug width [mm]                | 22  |
| Max. wrist circumference [mm] | 220 |