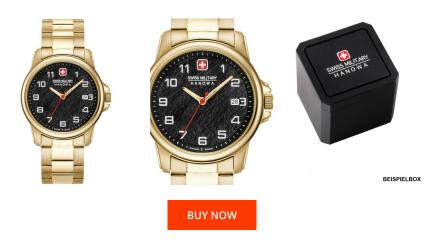

| PRODUCT INFORMATION |                       |  |
|---------------------|-----------------------|--|
| EAN                 | 7620958000377         |  |
| Gender              | Men                   |  |
| Brand               | Swiss Military Hanowa |  |
| Collection          | Swiss Rock 39 mm      |  |
| Warranty [years]    | 2                     |  |

| PRODUCT EXECUTION                    |                               |
|--------------------------------------|-------------------------------|
| Display Type                         | Analogue                      |
| Movement type                        | Quartz (Battery)              |
| Movement Name                        | Ronda / 515 / Swiss Made      |
| Functions                            | Hour / Second / Minute / Date |
|                                      |                               |
| MEASURES                             |                               |
|                                      |                               |
| Case width [mm]                      | 39                            |
| Case width [mm]  Case thickness [mm] | 39<br>10                      |
|                                      |                               |

| MATERIAL & COLOUR  |                                  |
|--------------------|----------------------------------|
| Strap Material     | Stainless steel                  |
| Strap Colour       | Gold                             |
| Case Material      | Stainless steel                  |
| Case Colour        | Gold                             |
| Case Surface       | Polished / Matted                |
| Colour of the dial | Black                            |
| Glass              | Sapphire glass                   |
| DETAILS            |                                  |
| Bezel              | Fixed                            |
| Case Bottom        | Stainless steel bottom (screwed) |
| Clasp              | Folding clasp                    |
| Water resistant    | 5 ATM                            |