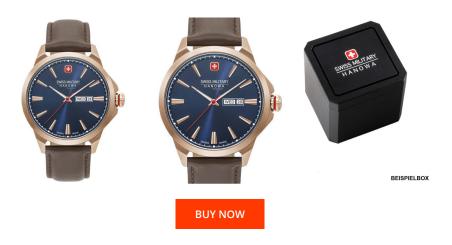

## **DIALANDO**°

Swiss Military Hanowa men's watch 06-4346.02.003 Specifications

This document contains all the specifications for the Swiss Military Hanowa 06-4346.02.003 men's watch. We at the DIALANDO® watch store offer a large selection of authentic watches from the best watch brands in the world.

| MATERIAL & COLOUR  |                                  |
|--------------------|----------------------------------|
| Strap Material     | Real leather                     |
| Strap Colour       | Brown                            |
| Case Material      | Stainless steel                  |
| Case Colour        | Rose gold                        |
| Case Surface       | Polished / Matted                |
| Colour of the dial | Black                            |
| Glass              | Sapphire glass                   |
| DETAILS            |                                  |
| Bezel              | Fixed                            |
| Case Bottom        | Stainless steel hottom (screwed) |

| DETAILS         |                                  |
|-----------------|----------------------------------|
| Bezel           | Fixed                            |
| Case Bottom     | Stainless steel bottom (screwed) |
| Clasp           | Pin buckle                       |
| Lighting        | Luminous hands                   |
| Water resistant | 10 ATM                           |