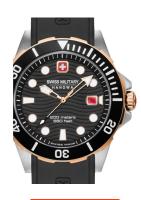

## **DIALANDO**°

Swiss Military Hanowa men's watch 06-4338.12.007 Specifications

BEISPIELBOX

**BUY NOW** 

This document contains all the specifications for the Swiss Military Hanowa 06-4338.12.007 men's watch. We at the DIALANDO® watch store offer a large selection of authentic watches from the best watch brands in the world.

| PRODUCT EXECUTION |                               |
|-------------------|-------------------------------|
| Display Type      | Analogue                      |
| Movement type     | Quartz (Battery)              |
| Movement Name     | Swiss Made / Ronda / 715      |
| Functions         | Minute / Date / Hour / Second |

| MEASURES                      |     |  |
|-------------------------------|-----|--|
| Case width [mm]               | 44  |  |
| Case thickness [mm]           | 12  |  |
| Lug width [mm]                | 22  |  |
| Max. wrist circumference [mm] | 205 |  |

| MATERIAL & COLOUR  |                            |
|--------------------|----------------------------|
| Strap Material     | Hypoallergenic / Silicone  |
| Strap Colour       | Black                      |
| Case Material      | Stainless steel            |
| Case Colour        | Silver / Black / Rose gold |
| Case Surface       | Polished / Matted          |
| Colour of the dial | Black                      |
| Glass              | Sapphire glass             |

| DETAILS         |                                                  |
|-----------------|--------------------------------------------------|
| Bezel           | Left side / Rotatable / With 60 minutes division |
| Case Bottom     | Stainless steel bottom (screwed)                 |
| Crown           | Screwed                                          |
| Clasp           | Pin buckle                                       |
| Lighting        | Luminous indexes / Luminous hands                |
| Water resistant | 20 ATM                                           |