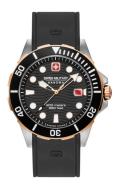

## **DIALANDO**°

Swiss Military Hanowa men's watch 06-4338.12.007 Specifications

BEISPIELBOX

**BUY NOW** 

This document contains all the specifications for the Swiss Military Hanowa 06-4338.12.007 men's watch. We at the DIALANDO® watch store offer a large selection of authentic watches from the best watch brands in the world.

| PRODUCT EXECUTION |                               |
|-------------------|-------------------------------|
| Display Type      | Analogue                      |
| Movement type     | Quartz (Battery)              |
| Movement Name     | Swiss Made / Ronda / 715      |
| Functions         | Minute / Date / Hour / Second |

| MEASURES                      |     |  |
|-------------------------------|-----|--|
| Case width [mm]               | 44  |  |
| Case thickness [mm]           | 12  |  |
| Lug width [mm]                | 22  |  |
| Max. wrist circumference [mm] | 205 |  |

| MATERIAL & COLOUR  |                            |
|--------------------|----------------------------|
| Strap Material     | Hypoallergenic / Silicone  |
| Strap Colour       | Black                      |
| Case Material      | Stainless steel            |
| Case Colour        | Silver / Black / Rose gold |
| Case Surface       | Polished / Matted          |
| Colour of the dial | Black                      |
| Glass              | Sapphire glass             |

| DETAILS         |                                                  |
|-----------------|--------------------------------------------------|
| Bezel           | Left side / Rotatable / With 60 minutes division |
| Case Bottom     | Stainless steel bottom (screwed)                 |
| Crown           | Screwed                                          |
| Clasp           | Pin buckle                                       |
| Lighting        | Luminous indexes / Luminous hands                |
| Water resistant | 20 ATM                                           |