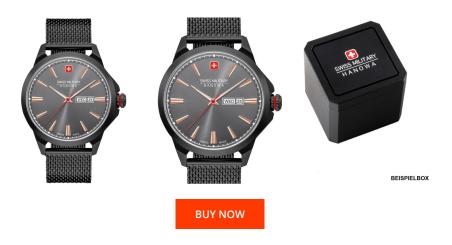

## **DIALANDO**°

Swiss Military Hanowa men's watch 06-3346.13.007 Specifications

This document contains all the specifications for the Swiss Military Hanowa 06-3346.13.007 men's watch. We at the DIALANDO® watch store offer a large selection of authentic watches from the best watch brands in the world.

| MATERIAL & COLOUR  |                   |
|--------------------|-------------------|
| Strap Material     | Stainless steel   |
| Strap Colour       | Black             |
| Case Material      | Stainless steel   |
| Case Colour        | Black             |
| Case Surface       | Polished / Matted |
| Colour of the dial | Grey              |
| Glass              | Sapphire glass    |
|                    |                   |
|                    |                   |