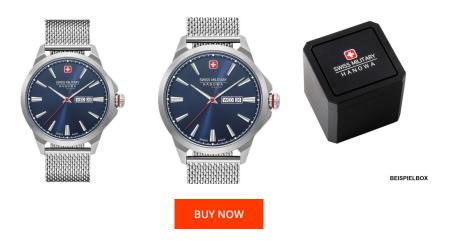

## **DIALANDO**°

Swiss Military Hanowa men's watch 06-3346.04.003 Specifications

This document contains all the specifications for the Swiss Military Hanowa 06-3346.04.003 men's watch. We at the DIALANDO® watch store offer a large selection of authentic watches from the best watch brands in the world.

| MATERIAL & COLOUR  |                   |
|--------------------|-------------------|
| Strap Material     | Stainless steel   |
| Strap Colour       | Silver            |
| Case Material      | Stainless steel   |
| Case Colour        | Silver            |
| Case Surface       | Polished / Matted |
| Colour of the dial | Blue              |
| Glass              | Sapphire glass    |
|                    |                   |
| DETAILS            |                   |
| Bezel              | Fixed             |

| DETAILS         |                                  |
|-----------------|----------------------------------|
| Bezel           | Fixed                            |
| Case Bottom     | Stainless steel bottom (screwed) |
| Clasp           | Pin buckle                       |
| Lighting        | Luminous hands                   |
| Water resistant | 10 ATM                           |