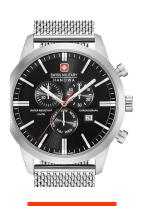

https://www.dialando.nl/

Lighting

Water resistant

| PRODUCT INFORMATION |                       |  |
|---------------------|-----------------------|--|
| EAN                 | 7612657095204         |  |
| Gender              | Men                   |  |
| Brand               | Swiss Military Hanowa |  |
| Collection          | Classic Chrono        |  |
| Warranty [years]    | 2                     |  |

| PRODUCT EXECUTION |                                                               |
|-------------------|---------------------------------------------------------------|
| Display Type      | Analogue                                                      |
| Movement type     | Quartz (Battery)                                              |
| Functions         | Chronograph / Day of the week / Hour / Second / Minute / Date |

| MATERIAL & COLOUR  |                                  |
|--------------------|----------------------------------|
| Strap Material     | Stainless steel                  |
| Strap Colour       | Silver                           |
| Case Material      | Stainless steel                  |
| Case Colour        | Silver                           |
| Case Surface       | Polished / Matted                |
| Colour of the dial | Black                            |
| Glass              | Sapphire glass                   |
| DETAILS            |                                  |
| Case Bottom        | Stainless steel bottom (screwed) |
| Clasp              | Folding clasp                    |