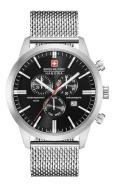

https://www.dialando.nl/

Lighting

Water resistant

| PRODUCT INFORMATION |                       |  |
|---------------------|-----------------------|--|
| EAN                 | 7612657095204         |  |
| Gender              | Men                   |  |
| Brand               | Swiss Military Hanowa |  |
| Collection          | Classic Chrono        |  |
| Warranty [years]    | 2                     |  |

| PRODUCT EXECUTION |                                                               |
|-------------------|---------------------------------------------------------------|
| Display Type      | Analogue                                                      |
| Movement type     | Quartz (Battery)                                              |
| Functions         | Chronograph / Day of the week / Hour / Second / Minute / Date |

| MEASURES                      |     |
|-------------------------------|-----|
| Case width [mm]               | 44  |
| Case thickness [mm]           | 10  |
| Lug width [mm]                | 21  |
| Max. wrist circumference [mm] | 230 |

| MATERIAL & COLOUR  |                                  |
|--------------------|----------------------------------|
| Strap Material     | Stainless steel                  |
| Strap Colour       | Silver                           |
| Case Material      | Stainless steel                  |
| Case Colour        | Silver                           |
| Case Surface       | Polished / Matted                |
| Colour of the dial | Black                            |
| Glass              | Sapphire glass                   |
| DETAILS            |                                  |
| Case Bottom        | Stainless steel bottom (screwed) |
| Clasp              | Folding clasp                    |