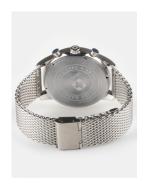

| MATERIAL & COLOUR  |                                  |
|--------------------|----------------------------------|
| Strap Material     | Stainless steel                  |
| Strap Colour       | Silver                           |
| Case Material      | Stainless steel                  |
| Case Colour        | Silver                           |
| Case Surface       | Polished / Matted                |
| Colour of the dial | Black                            |
| Glass              | Sapphire glass                   |
| DETAILS            |                                  |
| Case Bottom        | Stainless steel bottom (screwed) |
| Clasp              | Folding clasp                    |