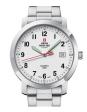

### Swiss Military by Chrono men's watches Catalog

**PRODUCT** 

**DETAILS** 

Swiss Military by Chrono SM34083.03 men's watch

Display Type: Analogue Strap Material: Stainless steel Strap Colour: Silver Case width [mm]: 40