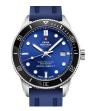

BUY NOW

Swiss Military by Chrono SM34095.06 men's watch

Display Type: Analogue Strap Material: Real leather Strap Colour: Black Case width [mm]: 43

BUY NOW

Swiss Military by Chrono Quartz Diver SM34088.05 men's watch

Display Type: Analogue Strap Material: Real leather Strap Colour: Brown Case width [mm]: 42