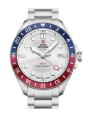

BUY NOW

Swiss Military by Chrono SM34094.01 men's watch

Display Type: Analogue Strap Material: Stainless steel Strap Colour: Silver Case width [mm]: 41

BUY NOW

Swiss Military by Chrono SM34094.02 men's watch

Display Type: Analogue Strap Material: Stainless steel Strap Colour: Silver Case width [mm]: 41