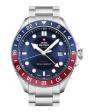

BUY NOW

Swiss Military by Chrono SM34096.01 men's watch

Display Type: Analogue Strap Material: Stainless steel Strap Colour: Silver Case width [mm]: 42

BUY NOW

Swiss Military by Chrono SM34096.02 men's watch

Display Type: Analogue Strap Material: Stainless steel Strap Colour: Silver Case width [mm]: 42

BUY NOW

Swiss Military by Chrono SM34096.03 men's watch

Display Type: Analogue Strap Material: Stainless steel Strap Colour: Silver Case width [mm]: 42