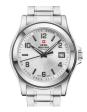

Display Type: Analogue Strap Material: Stainless steel Strap Colour: Silver Case width [mm]: 40

BUY NOW

Swiss Military by Chrono SM34083.01 men's watch

Display Type: Analogue Strap Material: Stainless steel Strap Colour: Silver Case width [mm]: 40

BUY NOW

Swiss Military by Chrono SM34083.02 men's watch

Display Type: Analogue Strap Material: Stainless steel Strap Colour: Silver Case width [mm]: 40