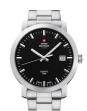

### Swiss Military by Chrono men's watches Catalog

**PRODUCT** 

**DETAILS** 

Swiss Military by Chrono SM34083.04 men's watch

Display Type: Analogue Strap Material: Real leather Strap Colour: Black Case width [mm]: 40