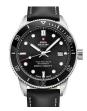

### Swiss Military by Chrono men's watches Catalog

**PRODUCT** 

**DETAILS** 

Swiss Military by Chrono SM34083.07 men's watch

Display Type: Analogue Strap Material: Stainless steel Strap Colour: Silver Case width [mm]: 40

BUY NOW

Swiss Military by Chrono SM34083.09 men's watch

Display Type: Analogue Strap Material: Stainless steel Strap Colour: Silver Case width [mm]: 40

BUY NOW

Swiss Military by Chrono SM34083.08 men's watch