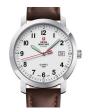

**PRODUCT** 

Swiss Military by Chrono SM34083.11 men's watch

**DETAILS** 

Display Type: Analogue Strap Material: Real leather Strap Colour: Brown Case width [mm]: 40

**BUY NOW** 

Swiss Military by Chrono SM34083.12 men's watch