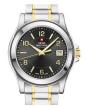

#### **DETAILS**

Swiss Military by Chrono SM34096.05 men's watch

Display Type: Analogue Strap Material: Stainless steel Strap Colour: Silver Case width [mm]: 42

BUY NOW

Swiss Military by Chrono SM34094.04 men's watch

Display Type: Analogue Strap Material: Stainless steel Strap Colour: Gold Case width [mm]: 41

BUY NOW

Swiss Military by Chrono SM34099.01 men's watch

Display Type: Analogue Strap Material: Real leather Strap Colour: Black Case width [mm]: 42