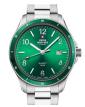

BUY NOW

Swiss Military by Chrono SM34099.02 men's watch

Display Type: Analogue Strap Material: Real leather Strap Colour: Blue Case width [mm]: 42

BUY NOW

Swiss Military by Chrono SM34099.03 men's watch

Display Type: Analogue Strap Material: Silicone Strap Colour: Black Case width [mm]: 42

### Swiss Military by Chrono men's watches Catalog

**PRODUCT** 

**DETAILS** 

Swiss Military by Chrono SM34099.04 men's watch

Display Type: Analogue Strap Material: Silicone Strap Colour: Blue Case width [mm]: 42