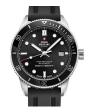

### Swiss Military by Chrono men's watches Catalog

**PRODUCT** 

**DETAILS** 

Swiss Military by Chrono Quartz Diver SM34088.04 men's watch

Display Type: Analogue Strap Material: Real leather Strap Colour: Black Case width [mm]: 42