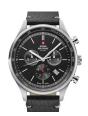

Display Type: Analogue Strap Material: Real leather Strap Colour: Black Case width [mm]: 42

BUY NOW

Swiss Military by Chrono - Chronograph SM34081.11 men's watch

Display Type: Analogue Strap Material: Real leather Strap Colour: Black Case width [mm]: 42