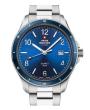

BUY NOW

Swiss Military by Chrono SM34094.01 men's watch

Display Type: Analogue Strap Material: Stainless steel Strap Colour: Silver Case width [mm]: 41

BUY NOW

Swiss Military by Chrono SM34094.02 men's watch

Display Type: Analogue Strap Material: Stainless steel Strap Colour: Silver Case width [mm]: 41