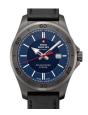

### Swiss Military by Chrono men's watches Catalog

**PRODUCT** 

**DETAILS** 

Swiss Military by Chrono Quartz Diver SM34088.04 men's watch

Display Type: Analogue Strap Material: Real leather Strap Colour: Black Case width [mm]: 42

BUY NOW

Swiss Military by Chrono Quartz Diver SM34088.06 men's

Display Type: Analogue Strap Material: Real leather Strap Colour: Black Case width [mm]: 42

BUY NOW

Swiss Military by Chrono Quartz Diver SM34088.08 men's watch