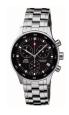

### Swiss Military by Chrono men's watches Catalog

**PRODUCT** 

**DETAILS** 

Swiss Military by Chrono SM34083.07 men's watch

Display Type: Analogue Strap Material: Stainless steel Strap Colour: Silver Case width [mm]: 40

BUY NOW

Swiss Military by Chrono SM34083.09 men's watch

Display Type: Analogue Strap Material: Stainless steel Strap Colour: Silver Case width [mm]: 40

BUY NOW

Swiss Military by Chrono SM34083.08 men's watch