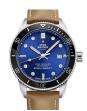

BUY NOW

Swiss Military by Chrono SM34095.06 men's watch

Display Type: Analogue Strap Material: Real leather Strap Colour: Black Case width [mm]: 43

BUY NOW

Swiss Military by Chrono Quartz Diver SM34088.05 men's watch

Display Type: Analogue Strap Material: Real leather Strap Colour: Brown Case width [mm]: 42