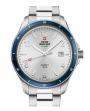

### Swiss Military by Chrono men's watches Catalog

**PRODUCT** 

**DETAILS** 

Swiss Military by Chrono SM34083.07 men's watch

Display Type: Analogue Strap Material: Stainless steel Strap Colour: Silver Case width [mm]: 40

BUY NOW

Swiss Military by Chrono SM34083.09 men's watch

Display Type: Analogue Strap Material: Stainless steel Strap Colour: Silver Case width [mm]: 40

BUY NOW

Swiss Military by Chrono SM34083.08 men's watch