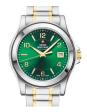

BUY NOW

Swiss Military by Chrono SM34096.01 men's watch

Display Type: Analogue Strap Material: Stainless steel Strap Colour: Silver Case width [mm]: 42

BUY NOW

Swiss Military by Chrono SM34096.02 men's watch

Display Type: Analogue Strap Material: Stainless steel Strap Colour: Silver Case width [mm]: 42

BUY NOW

Swiss Military by Chrono SM34096.03 men's watch

Display Type: Analogue Strap Material: Stainless steel Strap Colour: Silver Case width [mm]: 42