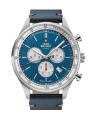

Display Type: Analogue Strap Material: Real leather Strap Colour: Blue Case width [mm]: 42

BUY NOW

Swiss Military by Chrono - Chronograph SM34081.12 men's watch

Display Type: Analogue Strap Material: Real leather Strap Colour: Grey Case width [mm]: 42