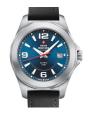

BUY NOW

Swiss Military by Chrono Quartz Diver SM34088.06 men's

Display Type: Analogue Strap Material: Real leather Strap Colour: Black Case width [mm]: 42

BUY NOW

Swiss Military by Chrono Quartz Diver SM34088.08 men's watch

Display Type: Analogue Strap Material: Silicone Strap Colour: Blue Case width [mm]: 42

BUY NOW

Swiss Military by Chrono Quartz Diver SM34088.07 men's

Display Type: Analogue Strap Material: Silicone Strap Colour: Black Case width [mm]: 42