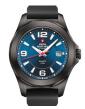

BUY NOW

Swiss Military by Chrono SM34095.06 men's watch

Display Type: Analogue Strap Material: Real leather Strap Colour: Black Case width [mm]: 43

BUY NOW

Swiss Military by Chrono Quartz Diver SM34088.05 men's watch

Display Type: Analogue Strap Material: Real leather Strap Colour: Brown Case width [mm]: 42