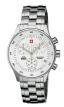

BUY NOW

Swiss Military by Chrono Chronograph SM30052.01 men's watch

Display Type: Analogue Strap Material: Stainless steel Strap Colour: Silver Case width [mm]: 41

### Swiss Military by Chrono men's watches Catalog

**PRODUCT** 

**DETAILS** 

Swiss Military by Chrono Chronograph SM30052.02 men's watch

Display Type: Analogue Strap Material: Stainless steel Strap Colour: Silver Case width [mm]: 41