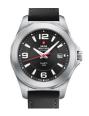

### Swiss Military by Chrono men's watches Catalog

**PRODUCT** 

**DETAILS** 

Swiss Military by Chrono Quartz Diver SM34088.04 men's watch

Display Type: Analogue Strap Material: Real leather Strap Colour: Black Case width [mm]: 42

BUY NOW

Swiss Military by Chrono Quartz Diver SM34088.06 men's

Display Type: Analogue Strap Material: Real leather Strap Colour: Black Case width [mm]: 42

BUY NOW

Swiss Military by Chrono Quartz Diver SM34088.08 men's watch