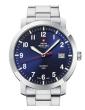

Display Type: Analogue Strap Material: Real leather Strap Colour: Blue Case width [mm]: 40

BUY NOW

Swiss Military by Chrono SM34083.10 men's watch

Display Type: Analogue Strap Material: Real leather Strap Colour: Black Case width [mm]: 40