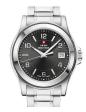

BUY NOW

Swiss Military by Chrono SM34094.01 men's watch

Display Type: Analogue Strap Material: Stainless steel Strap Colour: Silver Case width [mm]: 41

BUY NOW

Swiss Military by Chrono SM34094.02 men's watch

Display Type: Analogue Strap Material: Stainless steel Strap Colour: Silver Case width [mm]: 41