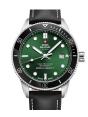

BUY NOW

Swiss Military by Chrono SM34095.06 men's watch

Display Type: Analogue Strap Material: Real leather Strap Colour: Black Case width [mm]: 43

BUY NOW

Swiss Military by Chrono Quartz Diver SM34088.05 men's watch

Display Type: Analogue Strap Material: Real leather Strap Colour: Brown Case width [mm]: 42