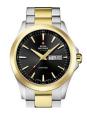

#### **DETAILS**

Swiss Military by Chrono SM34002.25 men's watch

Display Type: Analogue Strap Material: Stainless steel Strap Colour: Gold Case width [mm]: 39

BUY NOW

Swiss Military by Chrono SM34002.27 men's watch

Display Type: Analogue Strap Material: Stainless steel Strap Colour: Gold Case width [mm]: 39

BUY NOW

Swiss Military by Chrono SM34002.28 men's watch

Display Type: Analogue Strap Material: Stainless steel Strap Colour: Gold Case width [mm]: 39