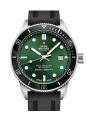

BUY NOW

Swiss Military by Chrono SM34095.06 men's watch

Display Type: Analogue Strap Material: Real leather Strap Colour: Black Case width [mm]: 43

BUY NOW

Swiss Military by Chrono Quartz Diver SM34088.05 men's watch

Display Type: Analogue Strap Material: Real leather Strap Colour: Brown Case width [mm]: 42