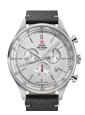

#### DETAILS

Swiss Military by Chrono - Chronograph SM34081.07 men's watch

Display Type: Analogue Strap Material: Real leather Strap Colour: Black Case width [mm]: 42

BUY NOW

Swiss Military by Chrono - Chronograph SM34081.08