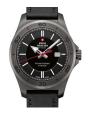

BUY NOW

Swiss Military by Chrono Quartz Diver SM34088.06 men's

Display Type: Analogue Strap Material: Real leather Strap Colour: Black Case width [mm]: 42

BUY NOW

Swiss Military by Chrono Quartz Diver SM34088.08 men's watch

Display Type: Analogue Strap Material: Silicone Strap Colour: Blue Case width [mm]: 42

BUY NOW

Swiss Military by Chrono Quartz Diver SM34088.07 men's

Display Type: Analogue Strap Material: Silicone Strap Colour: Black Case width [mm]: 42