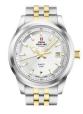

BUY NOW

Swiss Military by Chrono SM34095.06 men's watch

Display Type: Analogue Strap Material: Real leather Strap Colour: Black Case width [mm]: 43

BUY NOW

Swiss Military by Chrono Quartz Diver SM34088.05 men's watch

Display Type: Analogue Strap Material: Real leather Strap Colour: Brown Case width [mm]: 42