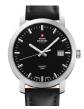

### Swiss Military by Chrono men's watches Catalog

**PRODUCT** 

**DETAILS** 

Swiss Military by Chrono SM34083.04 men's watch

Display Type: Analogue Strap Material: Real leather Strap Colour: Black Case width [mm]: 40