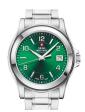

Display Type: Analogue Strap Material: Stainless steel Strap Colour: Silver Case width [mm]: 40

BUY NOW

Swiss Military by Chrono SM34083.01 men's watch

Display Type: Analogue Strap Material: Stainless steel Strap Colour: Silver Case width [mm]: 40

BUY NOW

Swiss Military by Chrono SM34083.02 men's watch

Display Type: Analogue Strap Material: Stainless steel Strap Colour: Silver Case width [mm]: 40