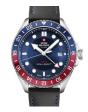

BUY NOW

Swiss Military by Chrono Quartz Diver SM34088.06 men's

Display Type: Analogue Strap Material: Real leather Strap Colour: Black Case width [mm]: 42

BUY NOW

Swiss Military by Chrono Quartz Diver SM34088.08 men's watch

Display Type: Analogue Strap Material: Silicone Strap Colour: Blue Case width [mm]: 42

BUY NOW

Swiss Military by Chrono Quartz Diver SM34088.07 men's

Display Type: Analogue Strap Material: Silicone Strap Colour: Black Case width [mm]: 42