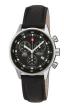

#### DETAILS

Swiss Military by Chrono - Chronograph SM34081.07 men's watch

Display Type: Analogue Strap Material: Real leather Strap Colour: Black Case width [mm]: 42

BUY NOW

Swiss Military by Chrono - Chronograph SM34081.08

Display Type: Analogue Strap Material: Real leather Strap Colour: Blue Case width [mm]: 42

BUY NOW

Swiss Military by Chrono - Chronograph SM34081.12 men's watch

Display Type: Analogue Strap Material: Real leather Strap Colour: Grey Case width [mm]: 42