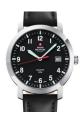

Display Type: Analogue Strap Material: Real leather Strap Colour: Blue Case width [mm]: 40

BUY NOW

Swiss Military by Chrono SM34083.10 men's watch

Display Type: Analogue Strap Material: Real leather Strap Colour: Black Case width [mm]: 40