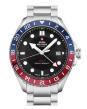

### Swiss Military by Chrono men's watches Catalog

**PRODUCT** 

**DETAILS** 

Swiss Military by Chrono SM34083.07 men's watch

Display Type: Analogue Strap Material: Stainless steel Strap Colour: Silver Case width [mm]: 40

BUY NOW

Swiss Military by Chrono SM34083.09 men's watch

Display Type: Analogue Strap Material: Stainless steel Strap Colour: Silver Case width [mm]: 40

BUY NOW

Swiss Military by Chrono SM34083.08 men's watch