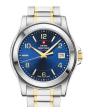

BUY NOW

Swiss Military by Chrono SM34094.01 men's watch

Display Type: Analogue Strap Material: Stainless steel Strap Colour: Silver Case width [mm]: 41

BUY NOW

Swiss Military by Chrono SM34094.02 men's watch

Display Type: Analogue Strap Material: Stainless steel Strap Colour: Silver Case width [mm]: 41