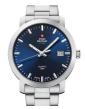

**PRODUCT** 

Swiss Military by Chrono SM34083.11 men's watch

**DETAILS** 

Display Type: Analogue Strap Material: Real leather Strap Colour: Brown Case width [mm]: 40

**BUY NOW** 

Swiss Military by Chrono SM34083.12 men's watch

Display Type: Analogue Strap Material: Real leather Strap Colour: Blue Case width [mm]: 40

BUY NOW

Swiss Military by Chrono SM34083.10 men's watch

Display Type: Analogue Strap Material: Real leather Strap Colour: Black Case width [mm]: 40