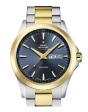

BUY NOW

Swiss Military by Chrono SM34094.01 men's watch

Display Type: Analogue Strap Material: Stainless steel Strap Colour: Silver Case width [mm]: 41

BUY NOW

Swiss Military by Chrono SM34094.02 men's watch

Display Type: Analogue Strap Material: Stainless steel Strap Colour: Silver Case width [mm]: 41