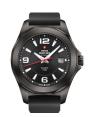

Display Type: Analogue Strap Material: Silicone Strap Colour: Blue Case width [mm]: 42

BUY NOW

Swiss Military by Chrono Quartz Diver SM34088.07 men's

Display Type: Analogue Strap Material: Silicone Strap Colour: Black Case width [mm]: 42

BUY NOW

Swiss Military by Chrono Quartz Diver SM34088.09 men's watch

Display Type: Analogue Strap Material: Silicone Strap Colour: Black Case width [mm]: 42