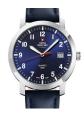

**PRODUCT** 

Swiss Military by Chrono SM34083.11 men's watch

**DETAILS** 

Display Type: Analogue Strap Material: Real leather Strap Colour: Brown Case width [mm]: 40

**BUY NOW** 

Swiss Military by Chrono SM34083.12 men's watch

Display Type: Analogue Strap Material: Real leather Strap Colour: Blue Case width [mm]: 40

BUY NOW

Swiss Military by Chrono SM34083.10 men's watch

Display Type: Analogue Strap Material: Real leather Strap Colour: Black Case width [mm]: 40