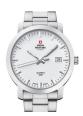

### Swiss Military by Chrono men's watches Catalog

**PRODUCT** 

**DETAILS** 

Swiss Military by Chrono SM34083.07 men's watch

Display Type: Analogue Strap Material: Stainless steel Strap Colour: Silver Case width [mm]: 40

BUY NOW

Swiss Military by Chrono SM34083.09 men's watch

Display Type: Analogue Strap Material: Stainless steel Strap Colour: Silver Case width [mm]: 40

BUY NOW

Swiss Military by Chrono SM34083.08 men's watch