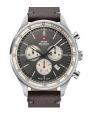

BUY NOW

Swiss Military by Chrono SM34052.20 men's watch

Display Type: Analogue Strap Material: Real leather Strap Colour: Brown Case width [mm]: 42

BUY NOW

Swiss Military by Chrono - Chronograph SM34081.06 men's watch

Display Type: Analogue Strap Material: Real leather Strap Colour: Black Case width [mm]: 42