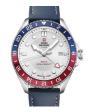

### Swiss Military by Chrono men's watches Catalog

**PRODUCT** 

**DETAILS** 

Swiss Military by Chrono Quartz Diver SM34088.04 men's watch

Display Type: Analogue Strap Material: Real leather Strap Colour: Black Case width [mm]: 42

#### DETAILS

Swiss Military by Chrono SM34095.01 men's watch

Display Type: Analogue Strap Material: Stainless steel Strap Colour: Silver Case width [mm]: 43

BUY NOW

Swiss Military by Chrono SM34095.02 men's watch