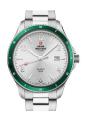

Display Type: Analogue Strap Material: Stainless steel Strap Colour: Silver Case width [mm]: 40

BUY NOW

Swiss Military by Chrono SM34083.01 men's watch

Display Type: Analogue Strap Material: Stainless steel Strap Colour: Silver Case width [mm]: 40

BUY NOW

Swiss Military by Chrono SM34083.02 men's watch

Display Type: Analogue Strap Material: Stainless steel Strap Colour: Silver Case width [mm]: 40