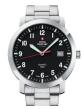

### Swiss Military by Chrono men's watches Catalog

**PRODUCT** 

**DETAILS** 

Swiss Military by Chrono SM34083.07 men's watch

Display Type: Analogue Strap Material: Stainless steel Strap Colour: Silver Case width [mm]: 40