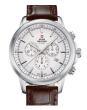

BUY NOW

Swiss Military by Chrono Chronograph SM30052.01 men's watch

Display Type: Analogue Strap Material: Stainless steel Strap Colour: Silver Case width [mm]: 41

### Swiss Military by Chrono men's watches Catalog

**PRODUCT** 

**DETAILS** 

Swiss Military by Chrono Chronograph SM30052.02 men's watch

Display Type: Analogue Strap Material: Stainless steel Strap Colour: Silver Case width [mm]: 41