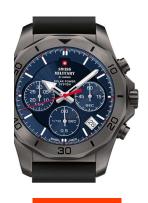

| PRODUCT EXECUTION |                                             |
|-------------------|---------------------------------------------|
| Display Type      | Analogue                                    |
| Movement type     | Quartz (Solar)                              |
| Movement Name     | ISA / 8371.D                                |
| Functions         | Second / Minute / Date / Chronograph / Hour |

| MEASURES                      |     |
|-------------------------------|-----|
| Case width [mm]               | 44  |
| Case thickness [mm]           | 13  |
| Lug width [mm]                | 22  |
| Max. wrist circumference [mm] | 220 |

| MATERIAL & COLOUR  |                                     |
|--------------------|-------------------------------------|
| Strap Material     | Silicone                            |
| Strap Colour       | Black                               |
| Case Material      | Stainless steel                     |
| Case Colour        | Grey                                |
| Case Surface       | Polished / Matted                   |
| Colour of the dial | Blue                                |
| Glass              | Mineral glass with sapphire coating |
| DETAILS            |                                     |

| DETAILS         |                                   |
|-----------------|-----------------------------------|
| Bezel           | Fixed                             |
| Case Bottom     | Stainless steel bottom (screwed)  |
| Clasp           | Pin buckle                        |
| Lighting        | Luminous hands / Luminous indexes |
| Water resistant | 10 ATM                            |