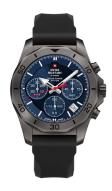

| PRODUCT EXECUTION |                                             |
|-------------------|---------------------------------------------|
| Display Type      | Analogue                                    |
| Movement type     | Quartz (Solar)                              |
| Movement Name     | ISA / 8371.D                                |
| Functions         | Second / Minute / Date / Chronograph / Hour |

| MEASURES                      |     |
|-------------------------------|-----|
| Case width [mm]               | 44  |
| Case thickness [mm]           | 13  |
| Lug width [mm]                | 22  |
| Max. wrist circumference [mm] | 220 |

| MATERIAL & COLOUR  |                                     |
|--------------------|-------------------------------------|
| Strap Material     | Silicone                            |
| Strap Colour       | Black                               |
| Case Material      | Stainless steel                     |
| Case Colour        | Grey                                |
| Case Surface       | Polished / Matted                   |
| Colour of the dial | Blue                                |
| Glass              | Mineral glass with sapphire coating |
| DETAILS            |                                     |

| DETAILS         |                                   |
|-----------------|-----------------------------------|
| Bezel           | Fixed                             |
| Case Bottom     | Stainless steel bottom (screwed)  |
| Clasp           | Pin buckle                        |
| Lighting        | Luminous hands / Luminous indexes |
| Water resistant | 10 ATM                            |