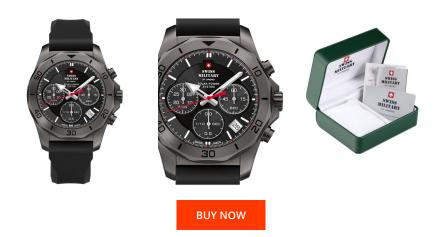

## Swiss Military by Chrono men's watch SMS34072.07 Specifications

This document contains all the specifications for the Swiss Military by Chrono SMS34072.07 men's watch. We at the DIALANDO® watch store offer a large selection of authentic watches from the best watch brands in the world. https://www.dialando.nl/

| PRODUCT INFORMATION |                          |
|---------------------|--------------------------|
| EAN                 | 7630019134712            |
| Gender              | Men                      |
| Brand               | Swiss Military by Chrono |
| Collection          | Solar Chronograph        |
| Warranty [years]    | 5                        |

| MATERIAL & COLOUR  |                                     |
|--------------------|-------------------------------------|
| Strap Material     | Silicone                            |
| Strap Colour       | Black                               |
| Case Material      | Stainless steel                     |
| Case Colour        | Grey                                |
| Case Surface       | Polished / Matted                   |
| Colour of the dial | Black                               |
| Glass              | Mineral glass with sapphire coating |

| PRODUCT EXECUTION |                                             |
|-------------------|---------------------------------------------|
| Display Type      | Analogue                                    |
| Movement type     | Quartz (Solar)                              |
| Movement Name     | 8371.D / ISA                                |
| Functions         | Date / Chronograph / Hour / Second / Minute |

| DETAILS         |                                   |
|-----------------|-----------------------------------|
| Bezel           | Fixed                             |
| Case Bottom     | Stainless steel bottom (screwed)  |
| Clasp           | Pin buckle                        |
| Lighting        | Luminous hands / Luminous indexes |
| Water resistant | 10 ATM                            |

## MEASURES

| Case width [mm]                  | 44  |
|----------------------------------|-----|
| Case thickness [mm]              | 13  |
| Lug width [mm]                   | 22  |
| Max. wrist<br>circumference [mm] | 220 |