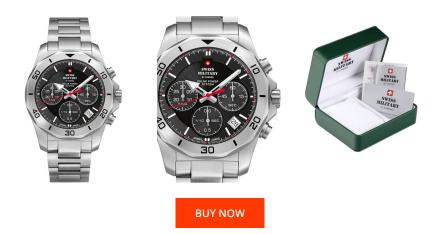

## Swiss Military by Chrono men's watch SMS34072.01 Specifications

This document contains all the specifications for the Swiss Military by Chrono SMS34072.01 men's watch. We at the DIALANDO® watch store offer a large selection of authentic watches from the best watch brands in the world. https://www.dialando.nl/

| PRODUCT INFORMATION |                          |  |
|---------------------|--------------------------|--|
| EAN                 | 7630019134651            |  |
| Gender              | Men                      |  |
| Brand               | Swiss Military by Chrono |  |
| Collection          | Solar Chronograph        |  |
| Warranty [years]    | 5                        |  |

| MATERIAL & COLOUR  |                                     |
|--------------------|-------------------------------------|
| Strap Material     | Stainless steel                     |
| Strap Colour       | Silver                              |
| Case Material      | Stainless steel                     |
| Case Colour        | Silver                              |
| Case Surface       | Polished / Matted                   |
| Colour of the dial | Black                               |
| Glass              | Mineral glass with sapphire coating |

| PRODUCT EXECUTION |                                             |
|-------------------|---------------------------------------------|
| Display Type      | Analogue                                    |
| Movement type     | Quartz (Solar)                              |
| Movement Name     | 8371.D / ISA                                |
| Functions         | Date / Chronograph / Hour / Second / Minute |

| DETAILS         |                                   |
|-----------------|-----------------------------------|
| Bezel           | Fixed                             |
| Case Bottom     | Stainless steel bottom (screwed)  |
| Clasp           | Folding clasp                     |
| Lighting        | Luminous hands / Luminous indexes |
| Water resistant | 10 ATM                            |

## MEASURES

| Case width [mm]                  | 44  |
|----------------------------------|-----|
| Case thickness [mm]              | 13  |
| Lug width [mm]                   | 22  |
| Max. wrist<br>circumference [mm] | 210 |