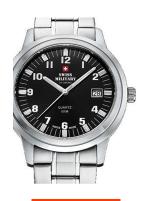

| PRODUCT EXECUTION |                               |
|-------------------|-------------------------------|
| Display Type      | Analogue                      |
| Movement type     | Quartz (Battery)              |
| Functions         | Second / Minute / Date / Hour |

| MATERIAL & COLOUR  |                   |
|--------------------|-------------------|
| Strap Material     | Stainless steel   |
| Strap Colour       | Silver            |
| Case Material      | Stainless steel   |
| Case Colour        | Silver            |
| Case Surface       | Matted / Polished |
| Colour of the dial | Black             |
| Glass              | Mineral glass     |