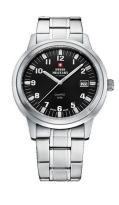

## Swiss Military by Chrono men's watch SMP36004.06 Specifications

**BUY NOW** 

This document contains all the specifications for the Swiss Military by Chrono SMP36004.06 men's watch. We at the DIALANDO® watch store offer a large selection of authentic watches from the best watch brands in the world.

| MATERIAL & COLOUR  |                   |
|--------------------|-------------------|
| Strap Material     | Stainless steel   |
| Strap Colour       | Silver            |
| Case Material      | Stainless steel   |
| Case Colour        | Silver            |
| Case Surface       | Matted / Polished |
| Colour of the dial | Black             |
| Glass              | Mineral glass     |

| DETAILS         |                                   |
|-----------------|-----------------------------------|
| Bezel           | Fixed                             |
| Case Bottom     | Stainless steel bottom (pressed)  |
| Clasp           | Folding clasp                     |
| Lighting        | Luminous hands / Luminous indexes |
| Water resistant | 5 ATM                             |