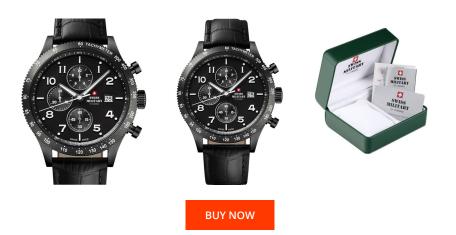

## Swiss Military by Chrono men's watch SM34084.07 Specifications

This document contains all the specifications for the Swiss Military by Chrono Chronograph SM34084.07 men's watch. We at the DIALANDO® watch store offer a large selection of authentic watches from the best watch brands in the world. https://www.dialando.nl/

| PRODUCT INFORMATION |                          |  |
|---------------------|--------------------------|--|
| EAN                 | 7630019148214            |  |
| Gender              | Men                      |  |
| Brand               | Swiss Military by Chrono |  |
| Collection          | Chronograph 42 mm        |  |
| Warranty [years]    | 5                        |  |

| MATERIAL & COLOUR  |                                     |
|--------------------|-------------------------------------|
| Strap Material     | Real leather                        |
| Strap Colour       | Black                               |
| Case Material      | Stainless steel                     |
| Case Colour        | Black                               |
| Case Surface       | Polished / Matted                   |
| Colour of the dial | Black                               |
| Glass              | Mineral glass with sapphire coating |
|                    |                                     |

| PRODUCT EXECUTION |                                             |
|-------------------|---------------------------------------------|
| Display Type      | Analogue                                    |
| Movement type     | Quartz (Battery)                            |
| Movement Name     | Swiss Made / Ronda / 3540D                  |
| Functions         | Hour / Second / Minute / Date / Chronograph |

| DETAILS         |                                   |
|-----------------|-----------------------------------|
| Bezel           | Fixed                             |
| Case Bottom     | Stainless steel bottom (screwed)  |
| Clasp           | Pin buckle                        |
| Lighting        | Luminous indexes / Luminous hands |
| Water resistant | 10 ATM                            |

## MEASURES

| Case width [mm]                  | 42  |
|----------------------------------|-----|
| Case thickness [mm]              | 12  |
| Lug width [mm]                   | 20  |
| Max. wrist<br>circumference [mm] | 215 |