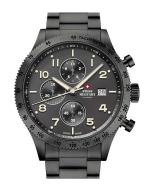

| PRODUCT INFORMATION |                          |  |
|---------------------|--------------------------|--|
| EAN                 | 7630019148184            |  |
| Gender              | Men                      |  |
| Brand               | Swiss Military by Chrono |  |
| Collection          | Chronograph 42 mm        |  |
| Warranty [years]    | 5                        |  |

| PRODUCT EXECUTION |                                             |
|-------------------|---------------------------------------------|
| Display Type      | Analogue                                    |
| Movement type     | Quartz (Battery)                            |
| Movement Name     | Swiss Made / Ronda / 3540D                  |
| Functions         | Hour / Second / Minute / Date / Chronograph |

| MEASURES                      |     |
|-------------------------------|-----|
| Case width [mm]               | 42  |
| Case thickness [mm]           | 12  |
| Lug width [mm]                | 20  |
| Max. wrist circumference [mm] | 210 |

| MATERIAL & COLOUR  |                                     |
|--------------------|-------------------------------------|
| Strap Material     | Stainless steel                     |
| Strap Colour       | Grey                                |
| Case Material      | Stainless steel                     |
| Case Colour        | Grey                                |
| Case Surface       | Polished / Matted                   |
| Colour of the dial | Grey                                |
| Glass              | Mineral glass with sapphire coating |
| DETAILS            |                                     |

| DETAILS         |                                   |
|-----------------|-----------------------------------|
| Bezel           | Fixed                             |
| Case Bottom     | Stainless steel bottom (screwed)  |
| Clasp           | Folding clasp                     |
| Lighting        | Luminous indexes / Luminous hands |
| Water resistant | 10 ATM                            |