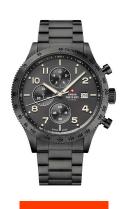

| PRODUCT INFORMATION |                          |  |
|---------------------|--------------------------|--|
| EAN                 | 7630019148184            |  |
| Gender              | Men                      |  |
| Brand               | Swiss Military by Chrono |  |
| Collection          | Chronograph 42 mm        |  |
| Warranty [years]    | 5                        |  |

| PRODUCT EXECUTION |                                             |
|-------------------|---------------------------------------------|
| Display Type      | Analogue                                    |
| Movement type     | Quartz (Battery)                            |
| Movement Name     | Swiss Made / Ronda / 3540D                  |
| Functions         | Hour / Second / Minute / Date / Chronograph |

| MEASURES                      |     |
|-------------------------------|-----|
| Case width [mm]               | 42  |
| Case thickness [mm]           | 12  |
| Lug width [mm]                | 20  |
| Max. wrist circumference [mm] | 210 |

| MATERIAL & COLOUR  |                                     |
|--------------------|-------------------------------------|
| Strap Material     | Stainless steel                     |
| Strap Colour       | Grey                                |
| Case Material      | Stainless steel                     |
| Case Colour        | Grey                                |
| Case Surface       | Polished / Matted                   |
| Colour of the dial | Grey                                |
| Glass              | Mineral glass with sapphire coating |
| DETAILS            |                                     |

| DETAILS         |                                   |
|-----------------|-----------------------------------|
| Bezel           | Fixed                             |
| Case Bottom     | Stainless steel bottom (screwed)  |
| Clasp           | Folding clasp                     |
| Lighting        | Luminous indexes / Luminous hands |
| Water resistant | 10 ATM                            |