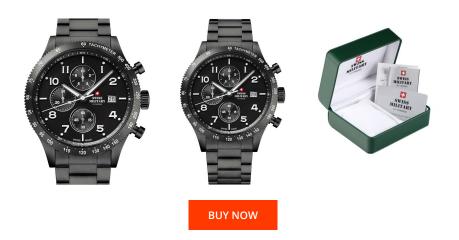

## Swiss Military by Chrono men's watch SM34084.03 Specifications

This document contains all the specifications for the Swiss Military by Chrono Chronograph SM34084.03 men's watch. We at the DIALANDO® watch store offer a large selection of authentic watches from the best watch brands in the world. https://www.dialando.nl/

| PRODUCT INFORMATION |                          |  |
|---------------------|--------------------------|--|
| EAN                 | 7630019148177            |  |
| Gender              | Men                      |  |
| Brand               | Swiss Military by Chrono |  |
| Collection          | Chronograph 42 mm        |  |
| Warranty [years]    | 5                        |  |

| MATERIAL & COLOUR  |                                     |
|--------------------|-------------------------------------|
| Strap Material     | Stainless steel                     |
| Strap Colour       | Black                               |
| Case Material      | Stainless steel                     |
| Case Colour        | Black                               |
| Case Surface       | Polished / Matted                   |
| Colour of the dial | Black                               |
| Glass              | Mineral glass with sapphire coating |
|                    |                                     |

| PRODUCT EXECUTION |                                             |
|-------------------|---------------------------------------------|
| Display Type      | Analogue                                    |
| Movement type     | Quartz (Battery)                            |
| Movement Name     | Swiss Made / Ronda / 3540D                  |
| Functions         | Second / Minute / Date / Chronograph / Hour |