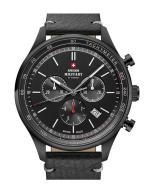

## **DIALANDO**°

Swiss Military by Chrono men's watch SM34081.10 Specifications

**BUY NOW** 

This document contains all the specifications for the Swiss Military by Chrono - Chronograph SM34081.10 men's watch. We at the DIALANDO® watch store offer a large selection of authentic watches from the best watch brands in the world.

| PRODUCT EXECUTION |                                             |
|-------------------|---------------------------------------------|
| Display Type      | Analogue                                    |
| Movement type     | Quartz (Battery)                            |
| Movement Name     | Swiss Made / Ronda / 5040.D                 |
| Functions         | Hour / Second / Minute / Date / Chronograph |

| MEASURES                      |     |
|-------------------------------|-----|
| Case width [mm]               | 42  |
| Case thickness [mm]           | 12  |
| Lug width [mm]                | 20  |
| Max. wrist circumference [mm] | 215 |

| MATERIAL & COLOUR  |                                     |
|--------------------|-------------------------------------|
| Strap Material     | Real leather                        |
| Strap Colour       | Black                               |
| Case Material      | Stainless steel                     |
| Case Colour        | Black                               |
| Case Surface       | Matted / Polished                   |
| Colour of the dial | Black                               |
| Glass              | Mineral glass with sapphire coating |
| DETAILS            |                                     |
| Bezel              | Fixed                               |
|                    |                                     |

| DETAILS         |                                   |
|-----------------|-----------------------------------|
| Bezel           | Fixed                             |
| Case Bottom     | Stainless steel bottom (screwed)  |
| Clasp           | Pin buckle                        |
| Lighting        | Luminous hands / Luminous indexes |
| Water resistant | 10 ATM                            |