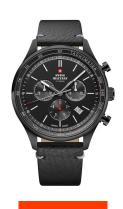

## **DIALANDO**°

Swiss Military by Chrono men's watch SM34081.10 Specifications

**BUY NOW** 

This document contains all the specifications for the Swiss Military by Chrono - Chronograph SM34081.10 men's watch. We at the DIALANDO® watch store offer a large selection of authentic watches from the best watch brands in the world.

| PRODUCT EXECUTION |                                             |
|-------------------|---------------------------------------------|
| Display Type      | Analogue                                    |
| Movement type     | Quartz (Battery)                            |
| Movement Name     | Swiss Made / Ronda / 5040.D                 |
| Functions         | Hour / Second / Minute / Date / Chronograph |

| MEASURES                      |     |
|-------------------------------|-----|
| Case width [mm]               | 42  |
| Case thickness [mm]           | 12  |
| Lug width [mm]                | 20  |
| Max. wrist circumference [mm] | 215 |

| MATERIAL & COLOUR  |                                     |
|--------------------|-------------------------------------|
| Strap Material     | Real leather                        |
| Strap Colour       | Black                               |
| Case Material      | Stainless steel                     |
| Case Colour        | Black                               |
| Case Surface       | Matted / Polished                   |
| Colour of the dial | Black                               |
| Glass              | Mineral glass with sapphire coating |
| DETAILS            |                                     |
| Bezel              | Fixed                               |
|                    |                                     |

| DETAILS         |                                   |
|-----------------|-----------------------------------|
| Bezel           | Fixed                             |
| Case Bottom     | Stainless steel bottom (screwed)  |
| Clasp           | Pin buckle                        |
| Lighting        | Luminous hands / Luminous indexes |
| Water resistant | 10 ATM                            |